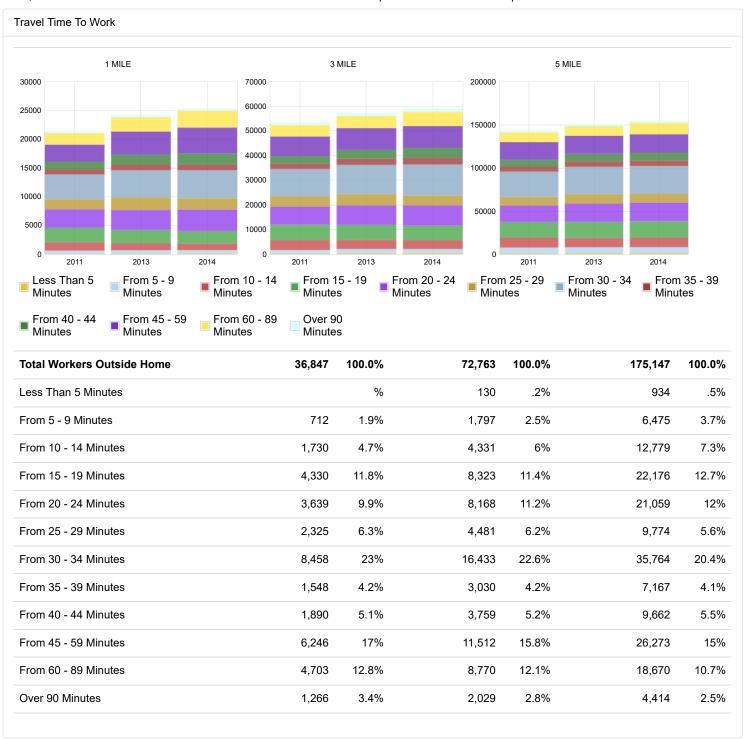

ce | 135   | .3%   | 396    | .5%   | 559    | .39   |
| Farming, Fishing, and Forestry                  |       | %     |        | %     |        | 9     |
| Construction and Extraction                     | 23    | .1%   | 243    | .3%   | 319    | .29   |
| Installation, Maintenance, and Repair           | 112   | .3%   | 153    | .2%   | 240    | .19   |
| Production, Transportation, and Material Moving | 1,015 | 2.6%  | 2,238  | 2.9%  | 4,953  | 2.79  |
| Production                                      | 409   | 1%    | 969    | 1.2%  | 2,144  | 1.19  |
| Transportation                                  | 240   | .6%   | 511    | .7%   | 932    | .59   |
| MaterialMoving                                  | 366   | .9%   | 758    | 1%    | 1,877  | 19    |

1 MILE % 3 MILE % 5 MILE %