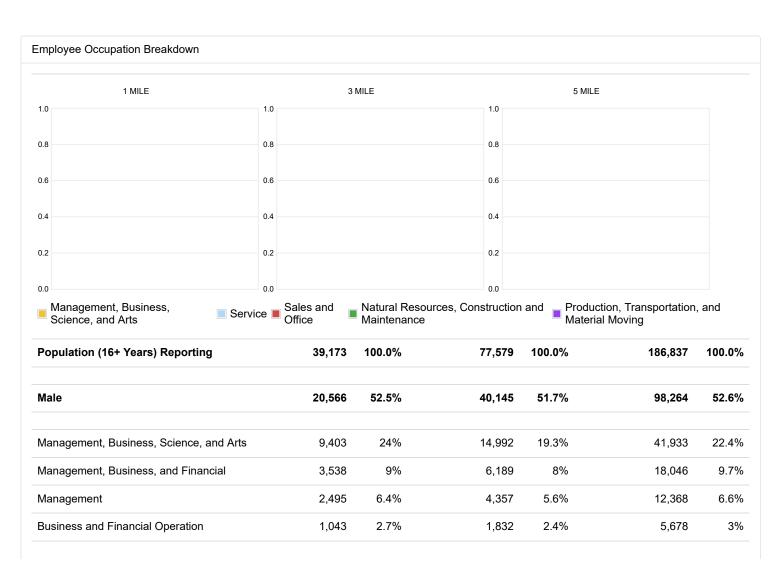

| 270   | 1.8%  | 858    | 1.8%  |
| From 800 To 899     | 132   | 2.6%  | 1,289 | 8.5%  | 3,752  | 8%    |
| From 900 To 999     | 282   | 5.5%  | 1,531 | 10.1% | 3,873  | 8.3%  |
| From 1,000 To 1,249 | 1,111 | 21.7% | 4,210 | 27.8% | 11,611 | 24.8% |
| From 1,250 To 1,499 | 1,006 | 19.7% | 2,253 | 14.9% | 8,507  | 18.2% |
| From 1,500 To 1,999 | 1,408 | 27.5% | 2,894 | 19.1% | 10,020 | 21.4% |
| From 2,000 To 2,499 | 271   | 5.3%  | 544   | 3.6%  | 1,857  | 4%    |
| From 2,500 To 2,999 | 341   | 6.7%  | 375   | 2.5%  | 1,120  | 2.4%  |
| From 3,000 To 3,499 | 56    | 1.1%  | 109   | .7%   | 422    | .9%   |
| Over 3,500          | 57    | 1.1%  | 95    | .6%   | 368    | .8%   |
| No Cash Rent        | 330   | 6.5%  | 1,081 | 7.1%  | 2,187  | 4.79  |

1 MILE

%

3 MILE

%

5 MILE

%



| Computer, Engineering, and Science                                                          | 3,632 | 9.3%  | 5,214 | 6.7% | 14,401 | 7.7%  |
|---------------------------------------------------------------------------------------------|-------|-------|-------|------|--------|-------|
| Computer and Mathematical                                                                   | 1,889 | 4.8%  | 2,714 | 3.5% | 6,183  | 3.3%  |
| Architecture and Engineering                                                                | 1,350 | 3.4%  | 1,972 | 2.5% | 6,679  | 3.6%  |
| Life, Physical, and Social Science                                                          | 393   | 1%    | 528   | .7%  | 1,539  | .8%   |
| Education, Legal, Community Service, Arts, and Media