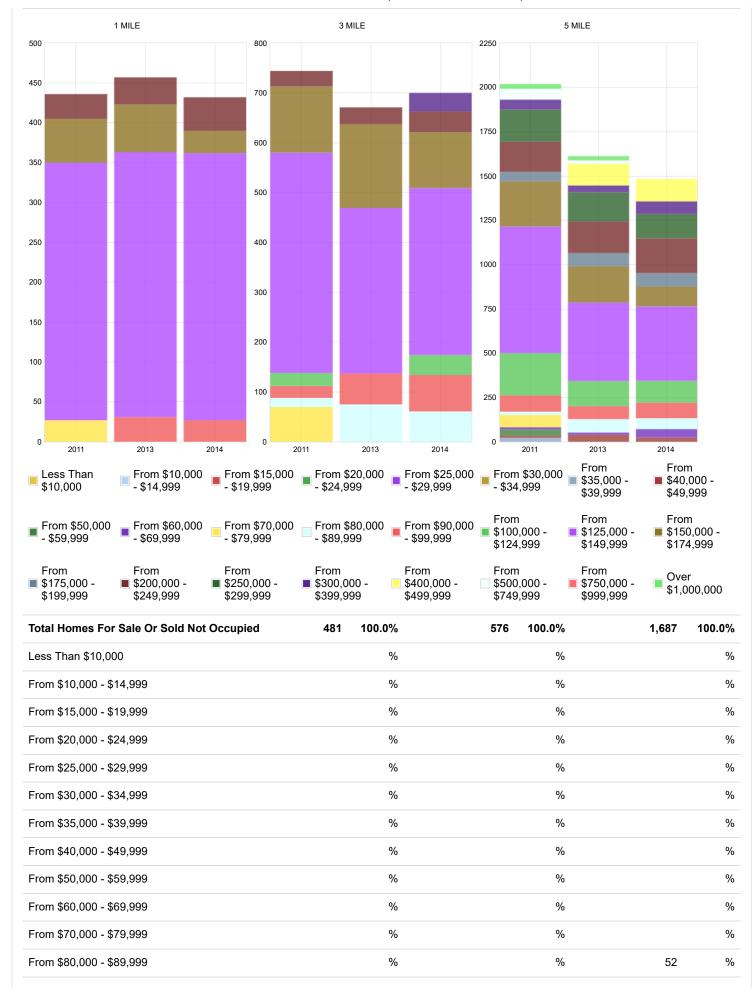

|                                              | 1 MIL | E %   | 3 MILE | %     | 5 MILE | %     |
|----------------------------------------------|-------|-------|--------|-------|--------|-------|
| Housing Type                                 |       |       |        |       |        |       |
| For Sale Only                                | 38    | 1.2%  | 357    | 1.3%  | 1,070  | 1.2%  |
| Sold Not Occupied                            | 6     | .2%   | 54     | .2%   | 134    | .2%   |
| For Seasonal Recreational Or Occasional User | 6     | .2%   | 47     | .2%   | 267    | .3%   |
| All Other Vacants                            | 13    | .4%   | 248    | .9%   | 739    | .8%   |
| Rented Not Occupied                          | 2     | .1%   | 16     | .1%   | 86     | .1%   |
| For Migrant Workers                          |       | %     | 1      | %     | 3      | %     |
| Owned With Mortgage Or Loan                  | 2,210 | 69.9% | 15,527 | 57.3% | 46,267 | 52.7% |
| Owned Free And Clear                         | 251   | 7.9%  | 2,071  | 7.6%  | 9,060  | 10.3% |
| Owner Occupied                               | 2,461 | 77.9% | 17,598 | 64.9% | 55,327 | 63%   |
| Owner Occupied 1 Person Household            | 322   | 10.2% | 2,177  | 8%    | 6,825  | 7.8%  |
| Owner Occupied 2 Person Household            | 615   | 19.5% | 4,254  | 15.7% | 14,386 | 16.4% |
| Owner Occupied 3 Person Household            | 486   | 15.4% | 3,507  | 12.9% | 11,073 | 12.6% |
| Owner Occupied 4 Person Household            | 468   | 14.8% | 3,542  | 13.1% | 11,942 | 13.6% |
| Owner Occupied 5 Person Household            | 344   | 10.9% | 2,246  | 8.3%  | 6,306  | 7.2%  |
| Owner Occupied 6 Person Household            | 135   | 4.3%  | 1,083  | 4%    | 2,811  | 3.2%  |
| Owner Occupied 7 Person Or More Household    | 91    | 2.9%  | 789    | 2.9%  | 1,984  | 2.3%  |
| Renter Occupied                              | 590   | 18.7% | 7,318  | 27%   | 26,079 | 29.7% |
| Renter Occupied 1 Person Household           | 145   | 4.6%  | 1,966  | 7.3%  | 8,368  | 9.5%  |