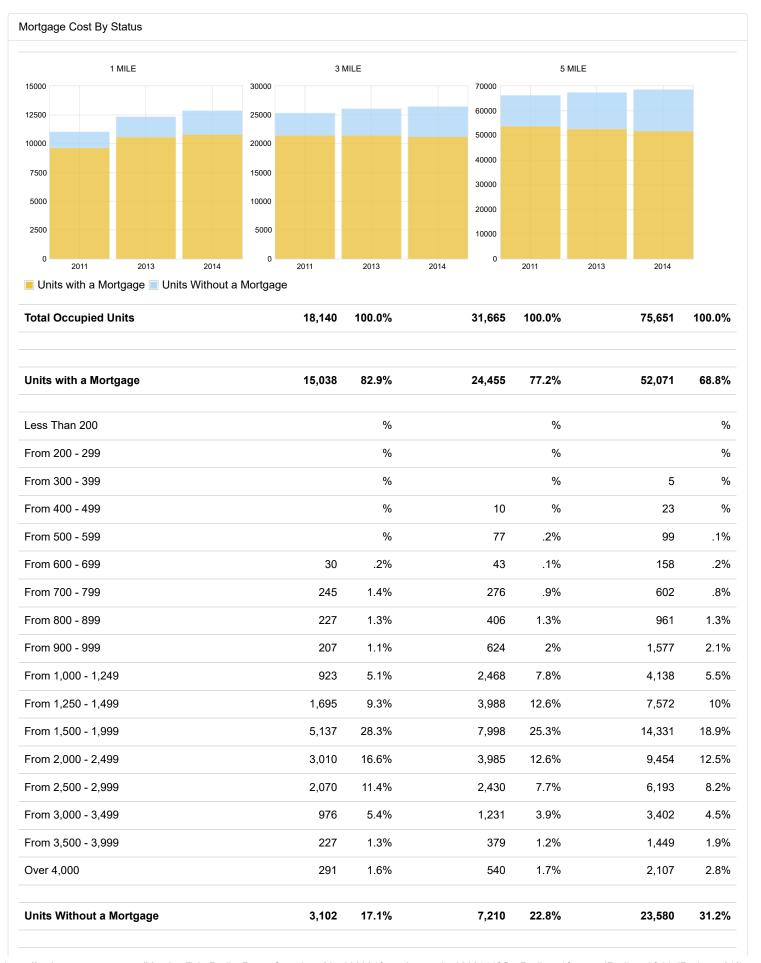

nits Substituted Occupied Housing Units Not Substituted Vacant Housing Units Not Allocated | 20<br>117<br>138<br>115<br>39<br>48<br>66<br>38<br>9<br>44<br>3,007<br>3 | .6% 3.7% 4.4% 3.6% 1.2% 1.5% 2.1% 1.2% .3% 1.4% 95.2% .1% 3.4% | 633 2,091 1,933 1,371 428 331 323 164 44 649 24,267 55 2,134     | 2.3% 7.7% 7.1% 5.1% 1.6% 1.2% 6% .2% 2.4% 89.5% .2% 7.9% | 2,334 7,628 6,545 4,848 1,532 1,048 1,029 721 394 2,487 78,919 200 6,263 | 29.7% 2.7% 8.7% 7.4% 5.5% 1.7% 1.2% 2.8% 89.8% 2.8% 7.1% 3.5% |



| Built In Between 1950 - 1959 | 19 | .1% | 30 | .1% | 152 | .1% |
|------------------------------|----|-----|----|-----|-----|-----|
| Built In Between 1940 - 1949 | 19 | .1% | 85 | .2% | 197 | .2% |
| Built Before 1939            | 16 | .1% | 52 | .1% | 163 | .1% |



% % % 1 MILE 3 MILE 5 MILE



|                    | Radius Report Result - Main Street Reports |      |       |      |       |      |  |
|--------------------|--------------------------------------------|------|-------|------|-------|------|--|
| Less Than 100      | 27                                         | .1%  | 42    | .1%  | 186   | .2%  |  |
| From 100 - 149     |                                            | %    |       | %    | 130   | .2%  |  |
| From 150 - 199     | 6                                          | %    | 103   | .3%  | 138   | .2%  |  |
| From 200 - 249     | 22                                         | .1%  | 157   | .5%  | 256   | .3%  |  |
| From 250 - 299     | 34                                         | .2%  | 107   | .3%  | 740   | 1%   |  |
| From 300 - 349     | 176