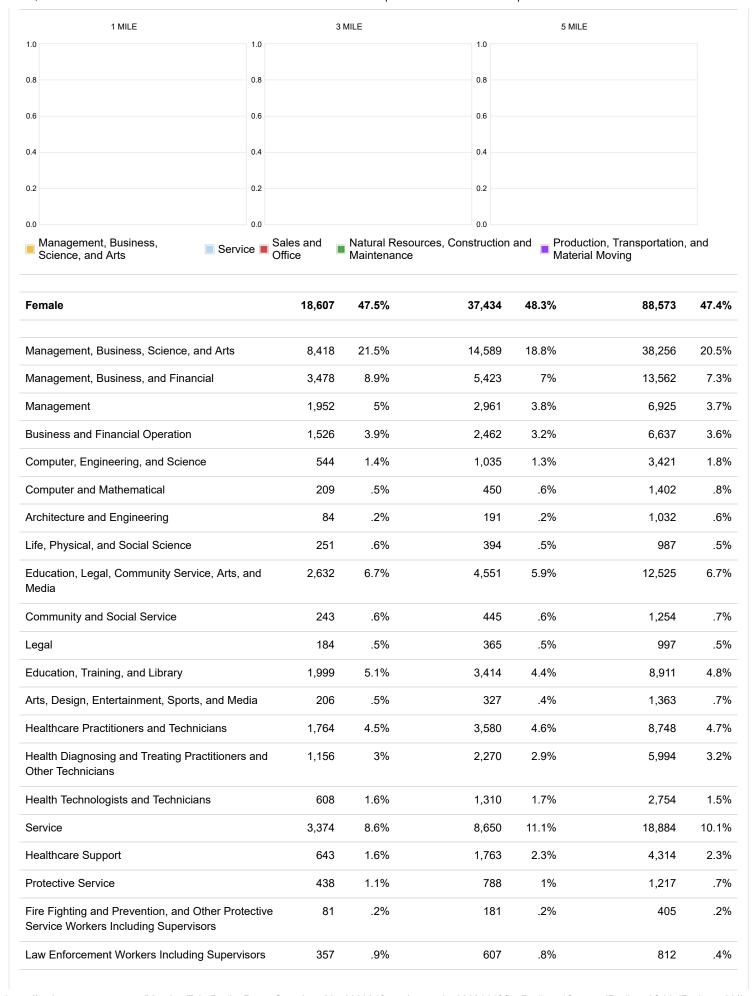

| 1,058 | 2.7%  | 3,213 | 4.1% | 6,243  | 3.3%  |
| Installation, Maintenance, and Repair                                                       | 687   | 1.8%  | 1,770 | 2.3% | 4,666  | 2.5%  |
| Production, Transportation, and Material Moving                                             | 2,231 | 5.7%  | 6,063 | 7.8% | 13,819 | 7.4%  |
| Production                                                                                  | 520   | 1.3%  | 1,899 | 2.4% | 5,006  | 2.7%  |
| Transportation                                                                              | 1,256 | 3.2%  | 2,943 | 3.8% | 5,691  | 3%    |
| MaterialMoving                                                                              | 455   | 1.2%  | 1,221 | 1.6% | 3,122  | 1.7%  |



| •                                               |       | •     |        | •     |        |       |
|-------------------------------------------------|-------|-------|--------|-------|--------|-------|
| Food Preparation and Serving Related            | 973   | 2.5%  | 2,298  | 3%    | 5,169  | 2.8%  |
| Building and Grounds Cleaning and Maintenance   | 520   | 1.3%  | 1,640  | 2.1%  | 2,938  | 1.6%  |
| Personal Care and Service                       | 800   | 2%    | 2,161  | 2.8%  | 5,246  | 2.89  |
| Sales and Office                                | 5,665 | 14.5% | 11,561 | 14.9% | 25,921 | 13.99 |
| Sales and Related                               | 2,467 | 6.3%  | 5,187  | 6.7%  | 10,993 | 5.99  |
| Office and Administration Support               | 3,198 | 8.2%  | 6,374  | 8.2%  |