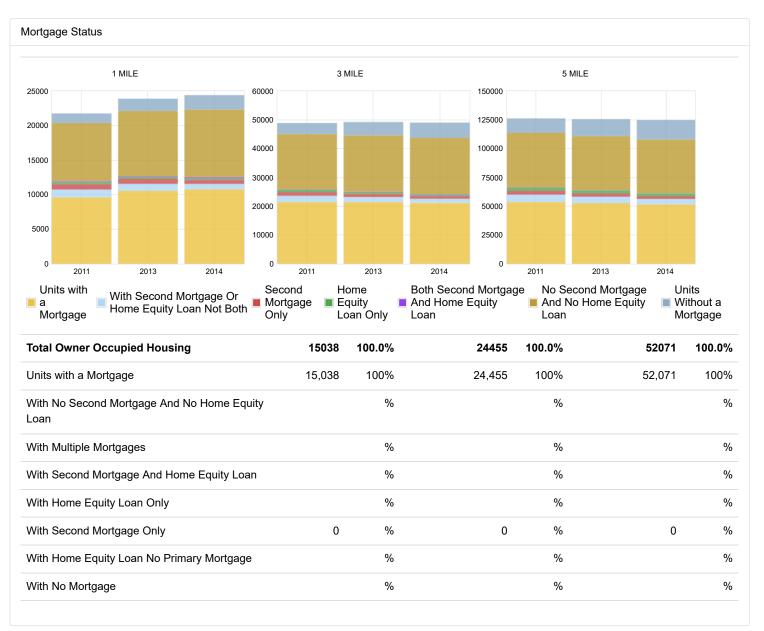

|                                              | 1 MIL | E %   | 3 MILE | %     | 5 MILE | %     |
|----------------------------------------------|-------|-------|--------|-------|--------|-------|
| Housing Type                                 |       |       |        |       |        |       |
| For Sale Only                                | 38    | 1.2%  | 357    | 1.3%  | 1,070  | 1.2%  |
| Sold Not Occupied                            | 6     | .2%   | 54     | .2%   | 134    | .2%   |
| For Seasonal Recreational Or Occasional User | 6     | .2%   | 47     | .2%   | 267    | .3%   |
| All Other Vacants                            | 13    | .4%   | 248    | .9%   | 739    | .8%   |
| Rented Not Occupied                          | 2     | .1%   | 16     | .1%   | 86     | .1%   |
| For Migrant Workers                          |       | %     | 1      | %     | 3      | %     |
| Owned With Mortgage Or Loan                  | 2,210 | 69.9% | 15,527 | 57.3% | 46,267 | 52.7% |
| Owned Free And Clear                         | 251   | 7.9%  | 2,071  | 7.6%  | 9,060  | 10.3% |
| Owner Occupied                               | 2,461 | 77.9% | 17,598 | 64.9% | 55,327 | 63%   |
| Owner Occupied 1 Person Household            | 322   | 10.2% | 2,177  | 8%    | 6,825  | 7.8%  |
| Owner Occupied 2 Person Household            | 615   | 19.5% | 4,254  | 15.7% | 14,386 | 16.4% |
| Owner Occupied 3 Person Household            | 486   | 15.4% | 3,507  | 12.9% | 11,073 | 12.6% |
| Owner Occupied 4 Person Household            | 468   | 14.8% | 3,542  | 13.1% | 11,942 | 13.6% |
| Owner Occupied 5 Person Household            | 344   | 10.9% | 2,246  | 8.3%  | 6,306  | 7.2%  |
| Owner Occupied 6 Person Household            | 135   | 4.3%  | 1,083  | 4%    | 2,811  | 3.2%  |
| Owner Occupied 7 Person Or More Household    | 91    | 2.9%  | 789    | 2.9%  | 1,984  | 2.3%  |
| Renter Occupied                              | 590   | 18.7% | 7,318  | 27%   | 26,079 | 29.7% |
| Renter Occupied 1 Person Household           | 145   | 4.6%  | 1,966  | 7.3%  | 8,368  | 9.5%  |