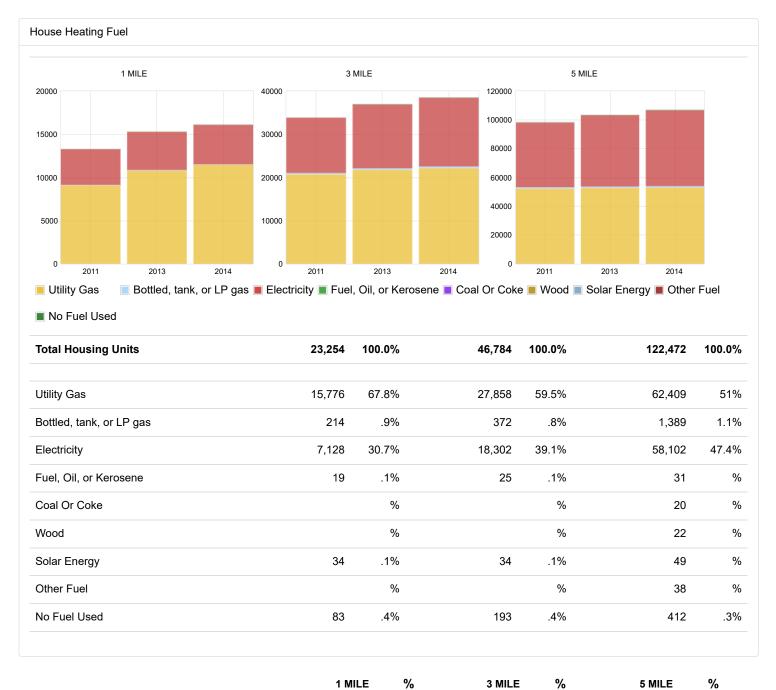

3  | 10.9% | 98  | 5.8%  |
| From \$175,000 - \$199,999     | 33  | 6.9%  | 47  | 8.2%  | 197 | 11.7% |
| From \$200,000 - \$249,999     | 146 | 30.4% | 146 | 25.3% | 276 | 16.4% |
| From \$250,000 - \$299,999     | 37  | 7.7%  | 37  | 6.4%  | 205 | 12.2% |
| From \$300,000 - \$399,999     | 60  | 12.5% | 78  | 13.5% | 270 | 16%   |
| From \$400,000 - \$499,999     | 36  | 7.5%  | 36  | 6.2%  | 228 | 13.5% |
| From \$500,000 - \$749,999     |     | %     |     | %     | 192 | 11.4% |
| From \$750,000 - \$999,999     |     | %     |     | %     |     | %     |
| From \$1,000,000 - \$1,499,000 |     | %     |     | %     |     | %     |
| From \$1,500,000 - \$1,999,000 |     | %     |     | %     |     | %     |
| Over \$2,000,000               |     | %     |     | %     |     | %     |





**Gross Rent** 

3 MILE

1 MILE

5 MILE



| From 650 To 699     |       | %     | 31    | .2%   | 399    | .9%   |
|---------------------|-------|-------|-------|-------|--------|-------|
| From 700 To 749     | 69    | 1.3%  | 220   | 1.5%  | 787    | 1.7%  |
| From 750 To 799     | 15    | .3%   | 270   | 1.8%  | 858    | 1.8%  |
| From 800 To 899     | 132   | 2.6%  | 1,289 | 8.5%  | 3,752  | 8%    |
| From 900 To 999     | 282   | 5.5%  | 1,531 | 10.1% | 3,873  | 8.3%  |
| From 1,000 To 1,249 | 1,111 | 21.7% | 4,210 | 27.8% | 11,611 | 24.8% |
| From 1,250 To 1,499 | 1,006 | 19.7% | 2,253 | 14.9% | 8,507  | 18.2% |
| From 1,500 To 1,999 | 1,408 | 27.5% | 2,894 | 19.1% | 10,020 | 21.4% |
| From 2,000 To 2,499 | 271   | 5.3%  | 544   | 3.6%  | 1,857  | 4%    |
| From 2,500 To 2,999 | 3