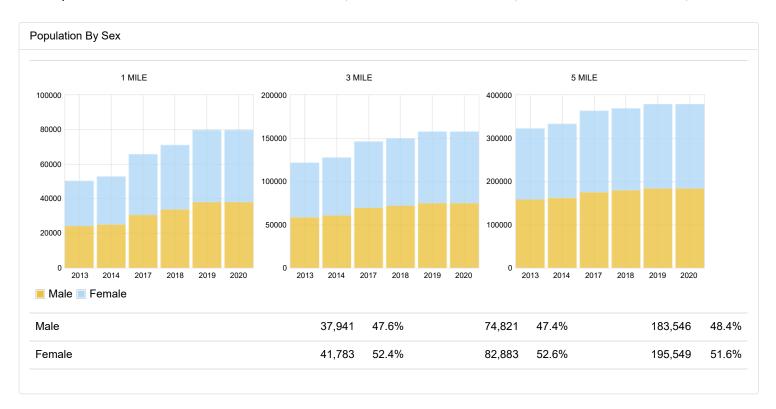

## **Coordinates:**

Latitude N 29.7092931 Longitude W -95.6862144

Produced by MainStreetReports.com

1 MILE % 3 MILE

%

%

5 MILE

Total Population 79,724 100.0 % 157,704 100.0 % 379,095 100.0 %

## Age by Sex 1 MILE 3 MILE 5 MILE 40000 80000 200000 30000 60000 150000 20000 40000 100000 20000 10000 50000 0 2013 2014 2017 2018 2019 2020 2013 2014 2017 2018 2019 2020 2013 2014 2017 2018 2020 5-9 years ■ 10-14 years ■ 15-17 years ■ 18-24 years ■ 25-34 years ■ 35-44 years ■ 45-54 years 0-4 years ■ 55-64 years ■ 65-74 years ■ 75 years or older Male 37,941 100.0% 74,821 100.0% 183,546 100.0% 0-4 years 3,310 4.2% 5,918 3.8% 14,299 3.8% 5-9 years 3,749 4.7% 6,180 3.9% 14,104 3.7% 10-14 years 2,698 3.4% 5,859 3.7% 13,911 3.7% 3,375 4.5% 4.5% 15-17 years 1,434 3.8% 8,181 18-24 years 3,532 9.3% 7,950 10.6% 16,657 9.1% 13.6% 10,170 25,969 25-34 years 5,151 13.6% 14.1% 6,517 17.2% 11,247 27,537 15% 35-44 years 15% 45-54 years 5,811 15.3% 10,635 14.2% 25,192 13.7% 55-64 years 2,967 7.8% 7,457 10% 20,493 11.2% 65-74 years 2,050 5.4% 4,507 6% 12,103 6.6% 722 75 years or older 1.9% 1,523 2% 5,100 2.8% % % % Median Age (Male) 32.6 33.3 34.6 1 MILE 3 MILE 5 MILE 50000 100000 200000 40000 80000 150000 30000 60000 100000 20000 40000 50000 10000 20000 0 2013 2014 2017 2018 2019 2020 2014 2017 2018 2019 2020 2014 2017 2019 2020 5-9 years ■ 10-14 years ■ 15-17 years ■ 18-24 years ■ 25-34 years ■ 35-44 years ■ 45-54 years 0-4 years ■ 55-64 years ■ 65-74 years ■ 75 years or older

| Female              | 41,783 | 100.0% | 82,883 | 100.0% | 195,549 | 100.0% |
|---------------------|--------|--------|--------|--------|---------|--------|
| 0-4 years           | 3,380  | 4.2%   | 5,846  | 3.7%   | 13,814  | 3.6%   |
| 5-9 years           | 3,352  | 4.2%   | 6,574  | 4.2%   | 14,462  | 3.8%   |
| 10-14 years         | 3,267  | 4.1%   | 6,263  | 4%     | 13,020  | 3.49   |
| 15-17 years         | 2,077  | 5%     | 4,071  | 4.9%   | 9,000   | 4.69   |
| 18-24 years         | 3,622  | 8.7%   | 7,340  | 8.9%   | 17,191  | 8.8    |
| 25-34 years         | 6,780  | 16.2%  | 12,695 | 15.3%  | 30,537  | 15.69  |
| 35-44 years         | 7,197  | 17.2%  | 13,551 | 16.3%  | 29,970  | 15.39  |
| 45-54 years         | 4,889  | 11.7%  | 10,185 | 12.3%  | 25,714  | 13.1   |
| 55-64 years         | 3,758  | 9%     | 9,017  | 10.9%  | 22,228  | 11.49  |
| 65-74 years         | 2,266  | 5.4%   | 4,590  | 5.5%   | 11,662  | 69     |
| 75 years or older   | 1,195  | 2.9%   | 2,751  | 3.3%   | 7,951   | 4.19   |
| Median Age (Female) | 33.1   | %      | 34.3   | %      | 35.5    | Ç      |