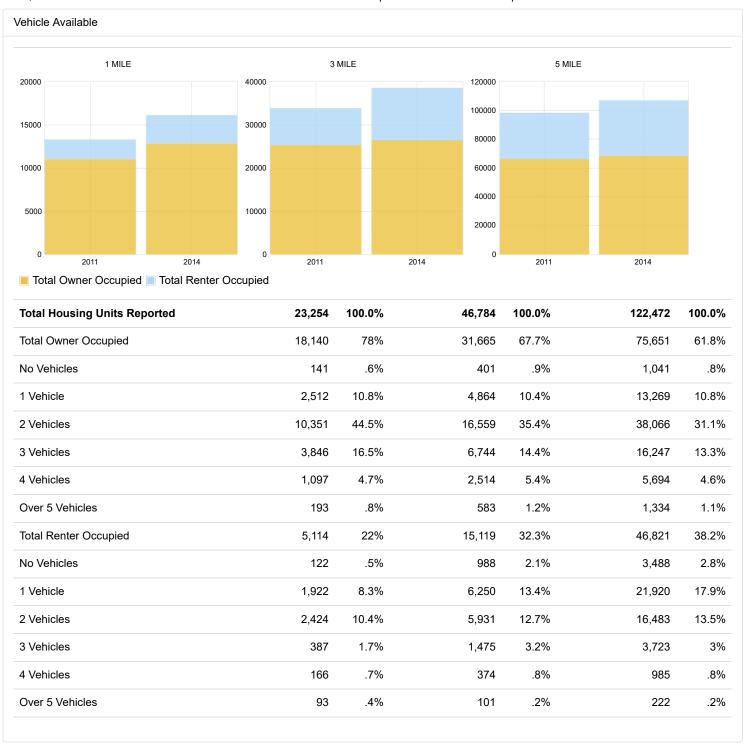

| 135   | .3%   | 396    | .5%   | 559    | .39   |
| Farming, Fishing, and Forestry                  |       | %     |        | %     |        | 9     |
| Construction and Extraction                     | 23    | .1%   | 243    | .3%   | 319    | .29   |
| Installation, Maintenance, and Repair           | 112   | .3%   | 153    | .2%   | 240    | .19   |
| Production, Transportation, and Material Moving | 1,015 | 2.6%  | 2,238  | 2.9%  | 4,953  | 2.79  |
| Production                                      | 409   | 1%    | 969    | 1.2%  | 2,144  | 1.19  |
| Transportation                                  | 240   | .6%   | 511    | .7%   | 932    | .59   |
| MaterialMoving                                  | 366   | .9%   | 758    | 1%    | 1,877  | 19    |

1 MILE % 3 MILE % 5 MILE %