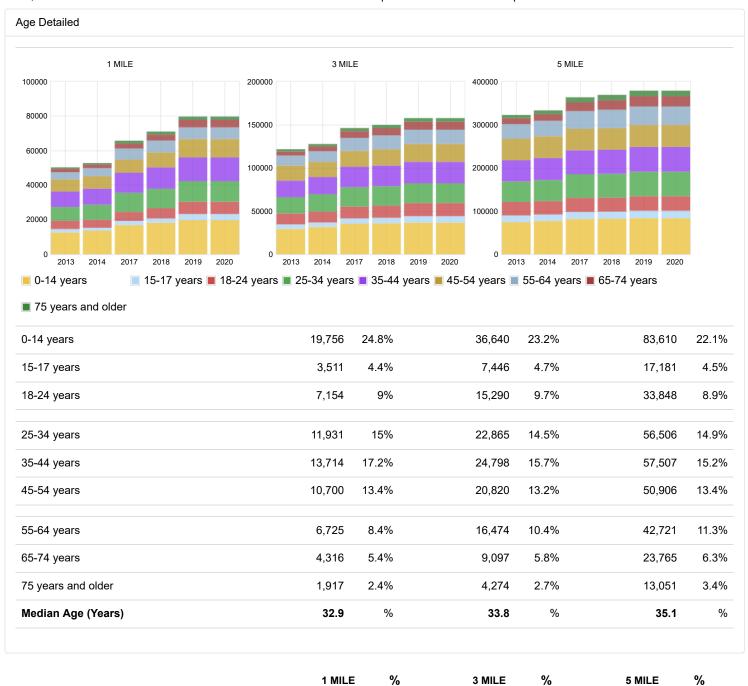

Other Family                                    | 2,763  | 13.9%      | 3,967  | 10.2%      | 9,595  | 10.1%      |
| Other Family Male Householder No Wife Present         | 1,869  | 9.4%       | 3,085  | 8%         | 8,196  | 8.7%       |
| Other Family Female Householder No Husband<br>Present | 4,960  | 25%        | 9,069  | 23.4%      | 21,005 | 22.2%      |
| Total Non Family Households                           | 6,403  | 32.2%      | 12,581 | 32.5%      | 32,966 | 34.9%      |
| Non Family Households Householder Living Alone        | 3,875  | 19.5%      | 10,021 | 25.9%      | 22,831 | 24.1%      |
| Non Family Households Householder Not Living Alone    | 1,023  | 5.1%       | 2,307  | 6%         | 5,543  | 5.9%       |

1 MILE

%

3 MILE

%

5 MILE

%



1 MILE % 3 MILE % 5 MILE %



## Age by Sex 1 MILE 3 MILE 5 MILE 40000 80000 200000 30000 60000 150000 20000 40000 100000 20000 10000 50000 0 2013 2014 2017 2018 2019 2020 2013 2014 2017 2018 2019 2020 2013 2014 2017 2018 2020 5-9 years ■ 10-14 years ■ 15-17 years ■ 18-24 years ■ 25-34 years ■ 35-44 years ■ 45-54 years 0-4 years ■ 55-64 years ■ 65-74 years ■ 75 years or older Male 37,941 100.0% 74,821 100.0% 183,546 100.0% 0-4 years 3,310 4.2% 5,918 3.8% 14,299 3.8% 5-9 years 3,749 4.7% 6,180 3.9% 14,104 3.7% 10-14 years 2,698 3.4% 5,859 3.7% 13,911 3.7% 3,375 4.5% 4.5% 15-17 years 1,434 3.8% 8,181 18-24 years 3,532 9.3% 7,950 10.6% 16,657 9.1% 13.6% 10,170 25,969 25-34 years 5,151 13.6% 14.1% 6,517 17.2% 11,247 27,537 15% 35-44 years 15% 45-54 years 5,811 15.3% 10,635 14.2% 25,192 13.7% 55-64 years 2,967 7.8% 7,457