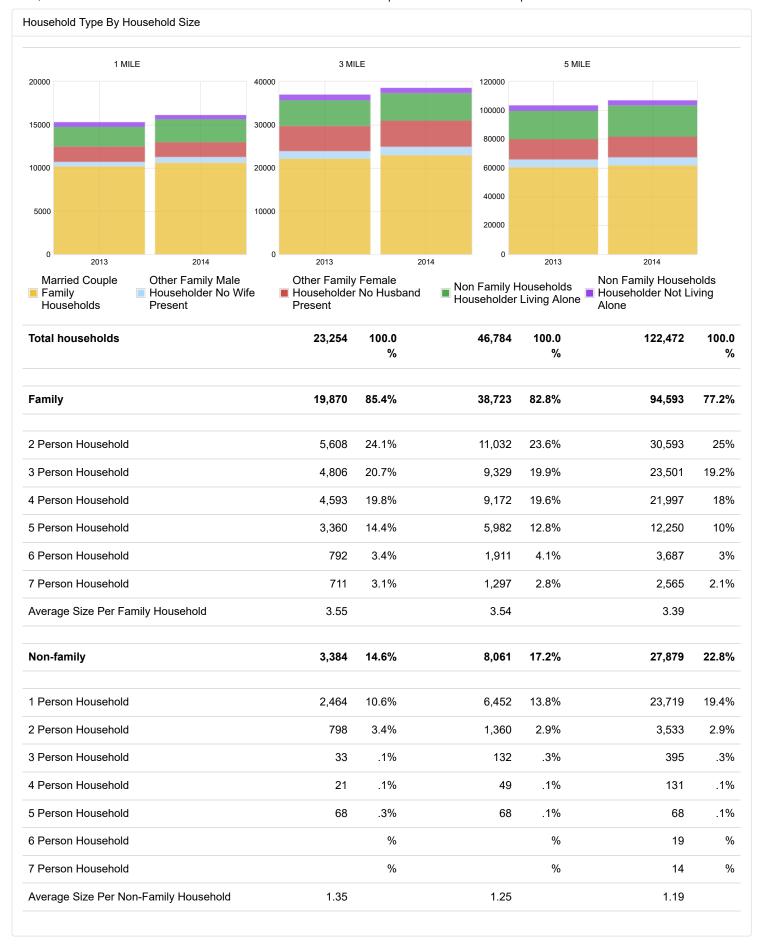

%

1 MILE

%

5 MILE

%

3 MILE

| Total households                                      | 19,870 | 100.0<br>% | 38,723 | 100.0<br>% | 94,593 | 100.0<br>% |
|-------------------------------------------------------|--------|------------|--------|------------|--------|------------|
| Total Family Households                               | 15,995 | 80.5%      | 28,702 | 74.1%      | 71,762 | 75.9%      |
| Married Couple Family Households                      | 9,592  | 48.3%      | 16,121 | 41.6%      | 38,796 | 41%        |
| Total Other Family                                    | 2,763  | 13.9%      | 3,967  | 10.2%      | 9,595  | 10.1%      |
| Other Family Male Householder No Wife Present         | 1,869  | 9.4%       | 3,085  | 8%         | 8,196  | 8.7%       |
| Other Family Female Householder No Husband<br>Present | 4,960  | 25%        | 9,069  | 23.4%      | 21,005 | 22.2%      |
| Total Non Family Households                           | 6,403  | 32.2%      | 12,581 | 32.5%      | 32,966 | 34.9%      |
| Non Family Households Householder Living Alone        | 3,875  | 19.5%      | 10,021 | 25.9%      | 22,831 | 24.1%      |
| Non Family Households Householder Not Living Alone    | 1,023  | 5.1%       | 2,307  | 6%         | 5,543  | 5.9%       |

|                                     | 1 MIL | E %        | 3 MILE | %          | 5 MILE | %          |
|-------------------------------------|-------|------------|--------|------------|--------|------------|
| otal households                     | 3,051 | 100.0      | 24,916 | 100.0<br>% | 81,406 | 100.4      |
| Household Type                      |       |            |        |            |        |            |
| Total households                    | 3,051 | 100.0<br>% | 24,916 | 100.0<br>% | 81,406 | 100.0<br>% |
| Family                              | 2,483 | 81.4%      | 19,739 | 79.2%      | 62,950 | 77.3%      |
| Husband Wife Family                 | 1,803 | 59.1%      | 13,764 | 55.2%      | 46,578 | 57.2%      |
| Male head of household no wife      | 164   | 5.4%       | 1,435  | 5.8%       | 3,977  | 4.9%       |
| Female head of household no husband | 516   | 16.9%      | 4,540  | 18.2%      | 12,395 | 15.2%      |
| Children under 18 present           | 1,549 | 50.8%      | 12,387 | 49.7%      | 38,413 | 47.2%      |
| No children under 18 present        | 934   | 30.6%      | 7,352  | 29.5%      | 24,537 | 30.1%      |
| Non-Family                          | 568   | 18.6%      | 5,177  | 20.8%      | 18,456 | 22.7%      |
| Individual Living Alone             | 467   | 15.3%      | 4,143  | 16.6%      | 15,193 | 18.7%      |
| 2 or More Non-Family Household      | 101   | 3.3%       | 1,034  | 4.1%       | 3,263  | 4.0%       |
| Children under 18 present           | 4     | 0.1%       | 70     | 0.3%       | 217    | 0.3%       |
| No children under 18 present        | 564   | 18.5%      | 5,107  | 20.5%      | 18,239 | 22.4%      |

| Male Living Alone      | 178  | 5.8%  | 1,849 | 7.4%  | 6,838  | 8.4%  |
|------------------------|------|-------|-------|-------|--------|-------|
| Female Living Alone    | 289  | 9.5%  | 2,294 | 9.2%  | 8,355  | 10.3% |
| Two persons            | 733  | 24.0% | 5,942 | 23.8% | 20,758 | 25.5% |
| Three persons          | 600  | 19.7% | 4,826 | 19.4% | 15,426 | 18.9% |
| Four persons           | 561  | 18.4% | 4,666 | 18.7% | 15,572 | 19.1% |
| Five persons           | 407  | 13.3% | 2,910 | 11.7% | 8,210  | 10.1% |
| Six persons            | 165  | 5.4%  | 1,373 | 5.5%  | 3,634  | 4.5%  |
| Seven or more persons  | 118  | 3.9%  | 1,056 | 4.2%  | 2,613  | 3.2%  |
| Average Household Size | 26.1 |       | 6.3   |       | 4.7    |       |