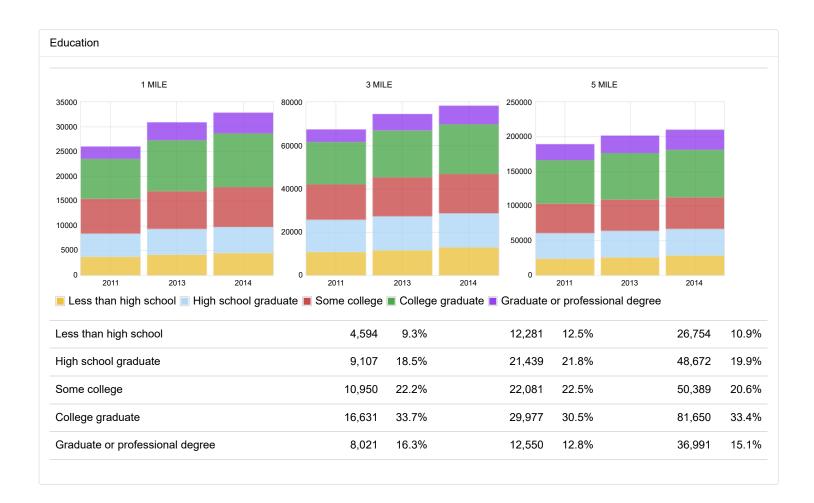

Highest Level of Education Attained

| Public                               | 2,584  | 3.4%  | 4,872  | 3.2%  | 9,618   | 2.7%  |
|--------------------------------------|--------|-------|--------|-------|---------|-------|
| Private                              | 5      | %     | 111    | .1%   | 504     | .1%   |
| Enrolled In Grade 9 - 12             | 2,603  | 3.4%  | 5,382  | 3.6%  | 12,343  | 3.4%  |
| Public                               | 2,583  | 3.4%  | 5,227  | 3.5%  | 11,689  | 3.2%  |
| Private                              | 20     | %     | 155    | .1%   | 654     | .2%   |
| Enrolled In College Or Undergraduate | 3,181  | 4.2%  | 6,107  | 4.1%  | 14,158  | 3.9%  |
| Public                               | 2,942  | 3.9%  | 5,448  | 3.6%  | 12,396  | 3.4%  |
| Private                              | 239    | .3%   | 659    | .4%   | 1,762   | .5%   |
| Enrolled In Graduate Or Professional | 675    | .9%   | 1,191  | .8%   | 3,008   | .8%   |
| Public                               | 137    | .2%   | 453    | .3%   | 1,788   | .5%   |
| Private                              | 538    | .7%   | 738    | .5%   | 1,220   | .3%   |
| Not Enrolled In School               | 26,307 | 34.8% | 53,394 | 35.5% | 129,561 | 35.8% |

| 1 MILE | % | 3 MILE | % | 5 MILE | % |
|--------|---|--------|---|--------|---|
|        |   |        |   |        |   |

| Bachelor Degree     | 5,665 | 11.5% | 10,176 | 10.3% | 29,908 | 12.2% |
|---------------------|-------|-------|--------|-------|--------|-------|
| Master Degree       | 3,424 | 6.9%  | 5,089  | 5.2%  | 14,312 | 5.9%  |
| Professional Degree | 380   | .8%   | 820    | .8%   | 2,651  | 1.1%  |
| Doctorate Degree    | 679   | 1.4%  | 1,035  | 1.1%  | 3,095  | 1.3%  |

| Female                 | 26,085 | 52.9% | 52,789 | 53.7% | 128,062 | 52.4% |
|------------------------|--------|-------|--------|-------|---------|-------|
| No Schooling Completed | 617    | 1.3%  | 1,831  | 1.9%  | 3,921   | 1.6%  |
| Nursery To Grade 4     | 299    | .6%   | 690    | .7%   | 1,202   | .5%   |
| Grade 5 To Grade 6     | 402    | .8%   | 1,031  | 1%    | 2,093   | .9%   |
| Grade 7 To Grade 8     | 305    | .6%   | 829    | .8%   | 1,472   | .6%   |
| Grade 9                | 351    | .7%   | 823    | .8%   | 1,746   | .7%   |
| Grade 10               | 75     | .2%   | 316    | .3%   | 1,339   | .5%   |
| Grade 11               | 242    | .5%   | 726    | .7%   | 1,098   | .4%   |
| Grade 12 No Diploma    | 459    | .9%   | 1,019  | 1%    | 2,153   | .9%   |
| High School Completed  | 4,553  | 9.2%  | 11,608 | 11.8% | 25,953  | 10.6% |

| Some college less than one year          | 1,215 | 2.5%  | 2,597  | 2.6% | 5,824  | 2.4%  |
|------------------------------------------|-------|-------|--------|------|--------|-------|
| Some college one or more years no degree | 4,570 | 9.3%  | 8,971  | 9.1% | 20,325 | 8.39  |
| Associate Degree                         | 2,133 | 4.3%  | 3,972  | 4%   | 9,460  | 3.99  |
| Bachelor Degree                          | 7,326 | 14.9% | 12,770 | 13%  | 34,543 | 14.19 |
| Master Degree                            | 2,996 | 6.1%  | 4,585  | 4.7% | 13,606 | 5.69  |
| Professional Degree                      | 162   | .3%   | 414    | .4%  | 1,720  | .79   |
| Doctorate Degree                         | 380   | .8%   | 607    | .6%  | 1.607  | .79   |