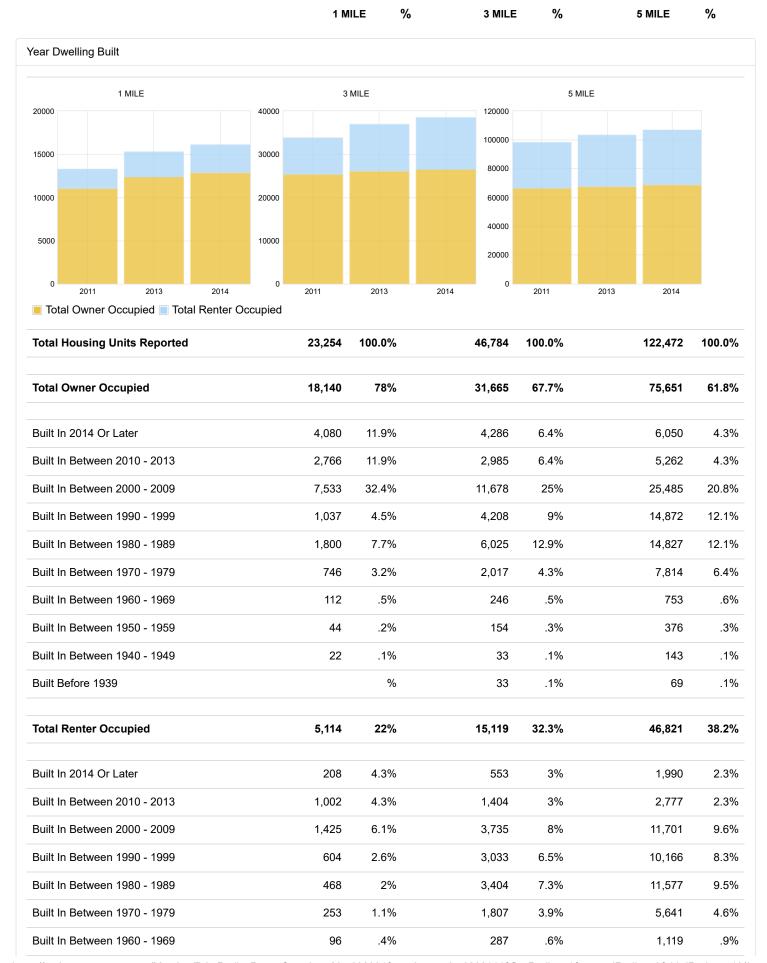

|                                              | 1 MIL | E %   | 3 MILE | %     | 5 MILE | %     |
|----------------------------------------------|-------|-------|--------|-------|--------|-------|
| Housing Type                                 |       |       |        |       |        |       |
| For Sale Only                                | 38    | 1.2%  | 357    | 1.3%  | 1,070  | 1.2%  |
| Sold Not Occupied                            | 6     | .2%   | 54     | .2%   | 134    | .2%   |
| For Seasonal Recreational Or Occasional User | 6     | .2%   | 47     | .2%   | 267    | .3%   |
| All Other Vacants                            | 13    | .4%   | 248    | .9%   | 739    | .8%   |
| Rented Not Occupied                          | 2     | .1%   | 16     | .1%   | 86     | .1%   |
| For Migrant Workers                          |       | %     | 1      | %     | 3      | %     |
| Owned With Mortgage Or Loan                  | 2,210 | 69.9% | 15,527 | 57.3% | 46,267 | 52.7% |
| Owned Free And Clear                         | 251   | 7.9%  | 2,071  | 7.6%  | 9,060  | 10.3% |
| Owner Occupied                               | 2,461 | 77.9% | 17,598 | 64.9% | 55,327 | 63%   |
| Owner Occupied 1 Person Household            | 322   | 10.2% | 2,177  | 8%    | 6,825  | 7.8%  |
| Owner Occupied 2 Person Household            | 615   | 19.5% | 4,254  | 15.7% | 14,386 | 16.4% |
| Owner Occupied 3 Person Household            | 486   | 15.4% | 3,507  | 12.9% | 11,073 | 12.6% |
| Owner Occupied 4 Person Household            | 468   | 14.8% | 3,542  | 13.1% | 11,942 | 13.6% |
| Owner Occupied 5 Person Household            | 344   | 10.9% | 2,246  | 8.3%  | 6,306  | 7.2%  |
| Owner Occupied 6 Person Household            | 135   | 4.3%  | 1,083  | 4%    | 2,811  | 3.2%  |
| Owner Occupied 7 Person Or More Household    | 91    | 2.9%  | 789    | 2.9%  | 1,984  | 2.3%  |
| Renter Occupied                              | 590   | 18.7% | 7,318  | 27%   | 26,079 | 29.7% |
| Renter Occupied 1 Person Household           | 145   | 4.6%  | 1,966  | 7.3%  | 8,368  | 9.5%  |