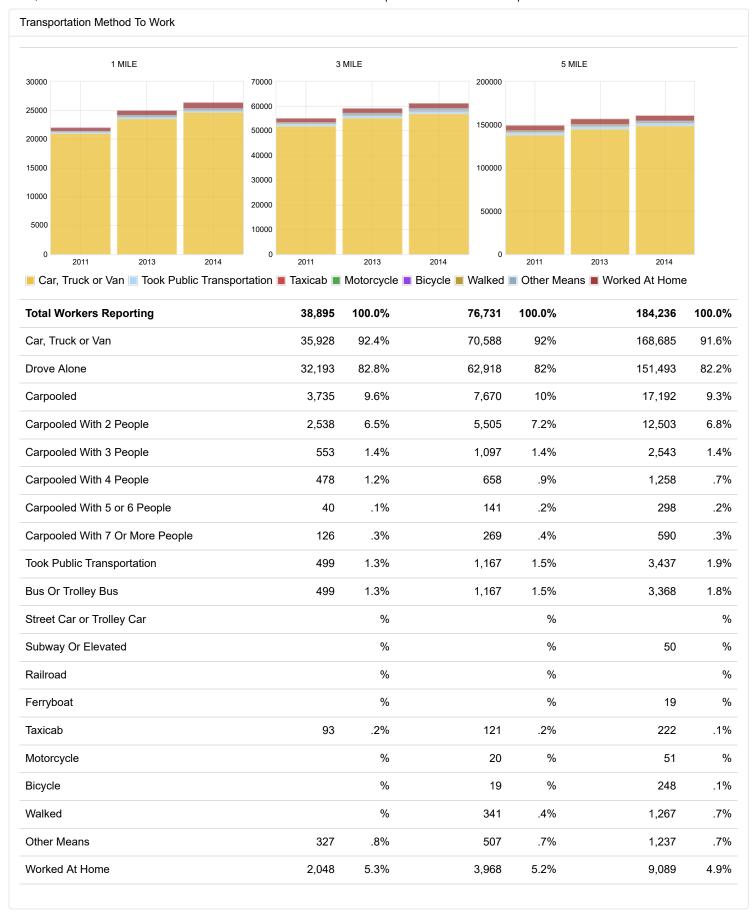

ance | 135   | .3%   | 396    | .5%   | 559    | .39   |
| Farming, Fishing, and Forestry                  |       | %     |        | %     |        | 9     |
| Construction and Extraction                     | 23    | .1%   | 243    | .3%   | 319    | .29   |
| Installation, Maintenance, and Repair           | 112   | .3%   | 153    | .2%   | 240    | .19   |
| Production, Transportation, and Material Moving | 1,015 | 2.6%  | 2,238  | 2.9%  | 4,953  | 2.79  |
| Production                                      | 409   | 1%    | 969    | 1.2%  | 2,144  | 1.19  |
| Transportation                                  | 240   | .6%   | 511    | .7%   | 932    | .59   |
| MaterialMoving                                  | 366   | .9%   | 758    | 1%    | 1,877  | 19    |

1 MILE % 3 MILE % 5 MILE %