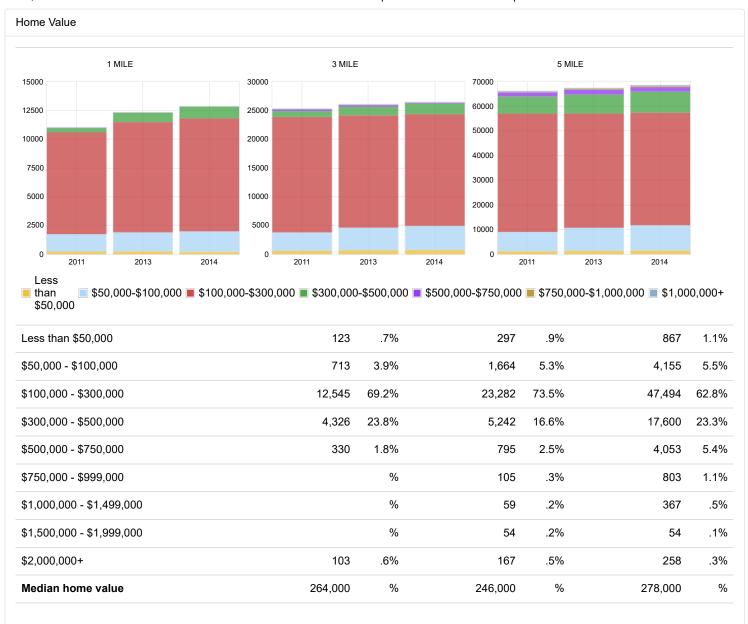

38,796 | 41%        |
| Total Other Family                                    | 2,763  | 13.9%      | 3,967  | 10.2%      | 9,595  | 10.1%      |
| Other Family Male Householder No Wife Present         | 1,869  | 9.4%       | 3,085  | 8%         | 8,196  | 8.7%       |
| Other Family Female Householder No Husband<br>Present | 4,960  | 25%        | 9,069  | 23.4%      | 21,005 | 22.2%      |
| Total Non Family Households                           | 6,403  | 32.2%      | 12,581 | 32.5%      | 32,966 | 34.9%      |
| Non Family Households Householder Living Alone        | 3,875  | 19.5%      | 10,021 | 25.9%      | 22,831 | 24.1%      |
| Non Family Households Householder Not Living Alone    | 1,023  | 5.1%       | 2,307  | 6%         | 5,543  | 5.9%       |

1 MILE

%

3 MILE

%

5 MILE

%



1 MILE % 3 MILE % 5 MILE %



## Age by Sex 1 MILE 3 MILE 5 MILE 40000 80000 200000 30000 60000 150000 20000 40000 100000 20000 10000 50000 0 2013 2014 2017 2018 2019 2020 2013 2014 2017 2018 2019 2020 2013 2014 2017 2018 2020 5-9 years ■ 10-14 years ■ 15-17 years ■ 18-24 years ■ 25-34 years ■ 35-44 years ■ 45-54 years 0-4 years ■ 55-64 years ■ 65-74 years ■ 75 years or older Male 37,941 100.0% 74,821 100.0% 183,546 100.0% 0-4 years 3,310 4.2% 5,918 3.8% 14,299 3.8% 5-9 years 3,749 4.7% 6,180 3.9% 14,104 3.7% 10-14 years 2,698 3.4% 5,859 3.7% 13,911 3.7% 3,375 4.5% 4.5% 15-17 years 1,434 3.8% 8,181 18-24 years 3,532 9.3% 7,950 10.6% 16,657 9.1% 13.6% 10,170 25,969 25-34 years 5,151 13.6% 14.1% 6,517 17.2% 11,247 27,537 15% 35-44 years 15% 45-54 years 5,811 15.3% 10,635 14.2% 25,192 13.7%