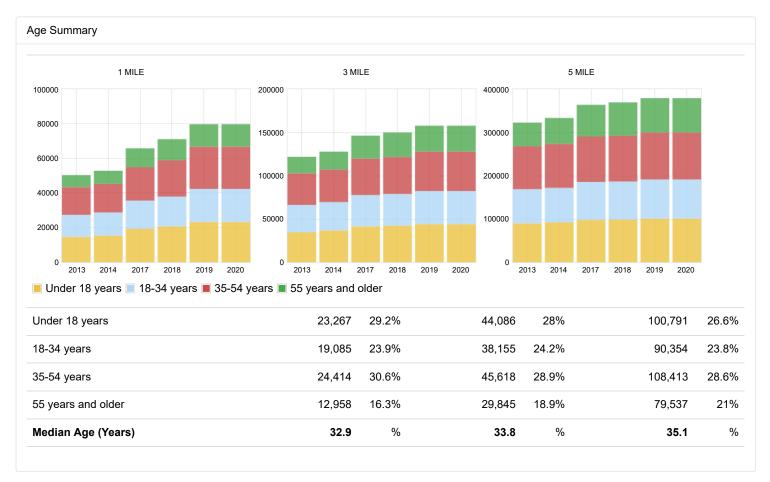

## **Coordinates:**

Latitude N 29.7092931 Longitude W -95.6862144

Produced by MainStreetReports.com

1 MILE % 3 MILE

%

%

5 MILE

Total Population 79,724 100.0 % 157,704 100.0 % 379,095 100.0 %