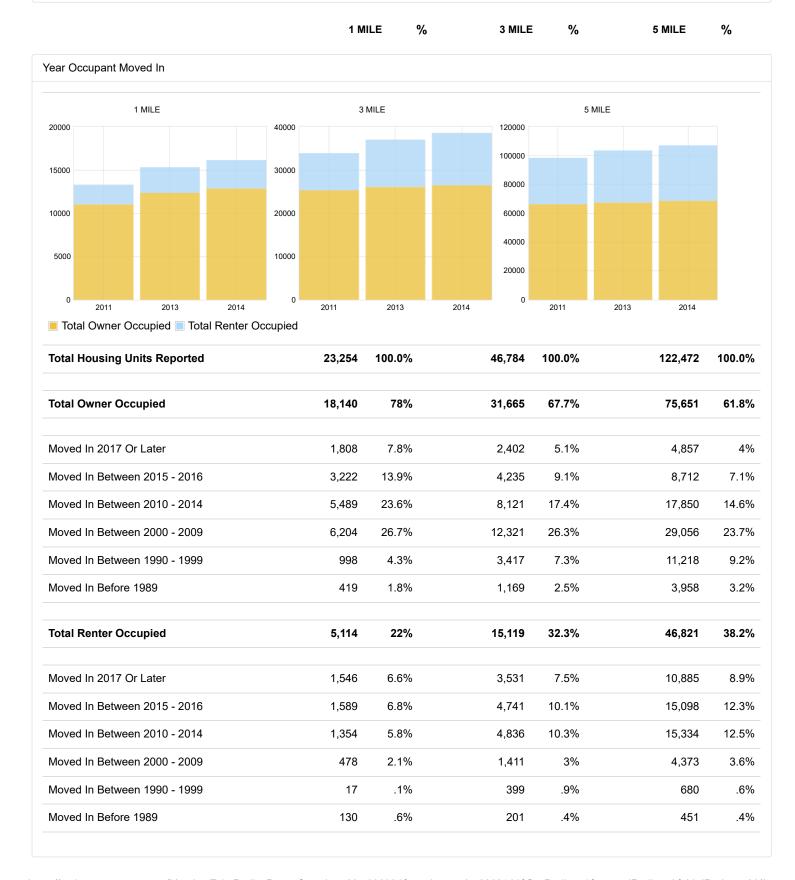

rs And Over Occupied Housing Units Substituted Occupied Housing Units Not Substituted Vacant Housing Units Not Allocated | 20<br>117<br>138<br>115<br>39<br>48<br>66<br>38<br>9<br>44<br>3,007<br>3 | .6% 3.7% 4.4% 3.6% 1.2% 1.5% 2.1% 1.2% .3% 1.4% 95.2% .1% 3.4% | 633 2,091 1,933 1,371 428 331 323 164 44 649 24,267 55 2,134     | 2.3% 7.7% 7.1% 5.1% 1.6% 1.2% 6% .2% 2.4% 89.5% .2% 7.9% | 2,334 7,628 6,545 4,848 1,532 1,048 1,029 721 394 2,487 78,919 200 6,263 | 29.7% 2.7% 8.7% 7.4% 5.5% 1.7% 1.2% 2.8% 89.8% 2.8% 7.1% 3.5% |



| Built In Between 1950 - 1959 | 19 | .1% | 30 | .1% | 152 | .1% |
|------------------------------|----|-----|----|-----|-----|-----|
| Built In Between 1940 - 1949 | 19 | .1% | 85 | .2% | 197 | .2% |
| Built Before 1939            | 16 | .1% | 52 | .1% | 163 | .1% |



% % % 1 MILE 3 MILE 5 MILE



|                    | Radius Report Result - Main Street Reports |      |       |      |       |      |  |
|--------------------|--------------------------------------------|------|-------|------|-------|------|--|
| Less Than 100      | 27                                         | .1%  | 42    | .1%  | 186   | .2%  |  |
| From 100 - 149     |                                            | %    |       | %    | 130   | .2%  |  |
| From 150 - 199     | 6                                          | %    | 103   | .3%  | 138   | .2%  |  |
| From 200 - 249     | 22                                         | .1%  | 157   | .5%  | 256   | .3%  |  |
| From 250 - 299     | 34                                         | .2%  | 107   | .3%  | 740   | 1%   |  |
| From 300 -