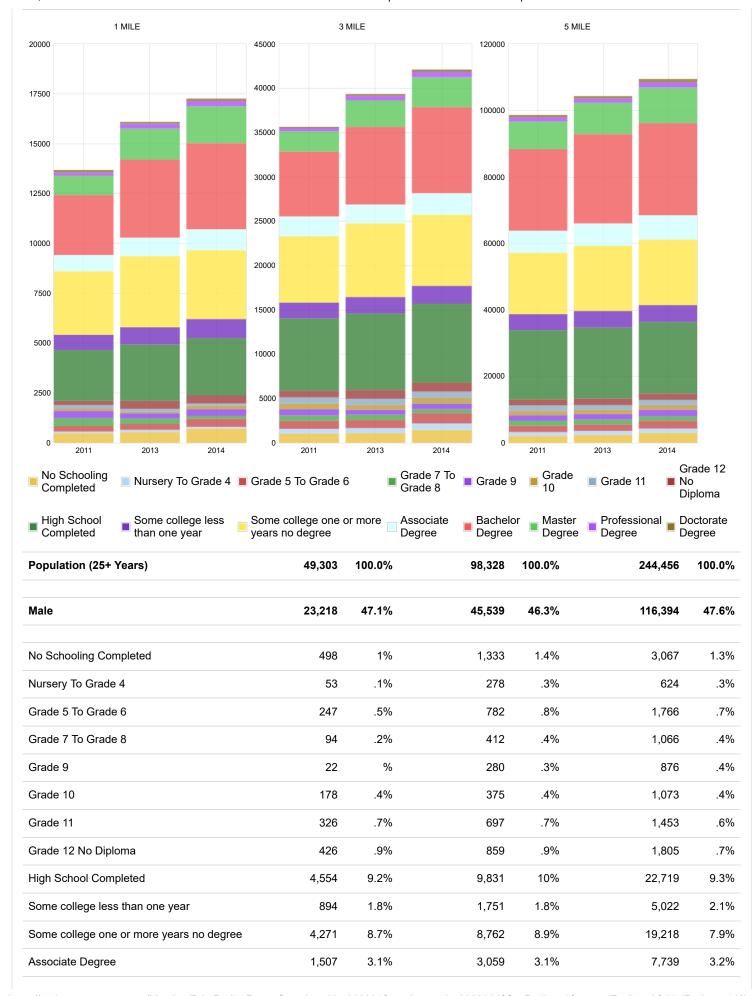

Highest Level of Education Attained

| Public                               | 2,584  | 3.4%  | 4,872  | 3.2%  | 9,618   | 2.7%  |
|--------------------------------------|--------|-------|--------|-------|---------|-------|
| Private                              | 5      | %     | 111    | .1%   | 504     | .1%   |
| Enrolled In Grade 9 - 12             | 2,603  | 3.4%  | 5,382  | 3.6%  | 12,343  | 3.4%  |
| Public                               | 2,583  | 3.4%  | 5,227  | 3.5%  | 11,689  | 3.2%  |
| Private                              | 20     | %     | 155    | .1%   | 654     | .2%   |
| Enrolled In College Or Undergraduate | 3,181  | 4.2%  | 6,107  | 4.1%  | 14,158  | 3.9%  |
| Public                               | 2,942  | 3.9%  | 5,448  | 3.6%  | 12,396  | 3.4%  |
| Private                              | 239    | .3%   | 659    | .4%   | 1,762   | .5%   |
| Enrolled In Graduate Or Professional | 675    | .9%   | 1,191  | .8%   | 3,008   | .8%   |
| Public                               | 137    | .2%   | 453    | .3%   | 1,788   | .5%   |
| Private                              | 538    | .7%   | 738    | .5%   | 1,220   | .3%   |
| Not Enrolled In School               | 26,307 | 34.8% | 53,394 | 35.5% | 129,561 | 35.8% |

| 1 MILE | % | 3 MILE | % | 5 MILE | % |
|--------|---|--------|---|--------|---|
|        |   |        |   |        |   |

| Bachelor Degree     | 5,665 | 11.5% | 10,176 | 10.3% | 29,908 | 12.2% |
|---------------------|-------|-------|--------|-------|--------|-------|
| Master Degree       | 3,424 | 6.9%  | 5,089  | 5.2%  | 14,312 | 5.9%  |
| Professional Degree | 380   | .8%   | 820    | .8%   | 2,651  | 1.1%  |
| Doctorate Degree    | 679   | 1.4%  | 1,035  | 1.1%  | 3,095  | 1.3%  |

| Female                 | 26,085 | 52.9% | 52,789 | 53.7% | 128,062 | 52.4% |
|------------------------|--------|-------|--------|-------|---------|-------|
| No Schooling Completed | 617    | 1.3%  | 1,831  | 1.9%  | 3,921   | 1.6%  |
| Nursery To Grade 4     | 299    | .6%   | 690    | .7%   | 1,202   | .5%   |
| Grade 5 To Grade 6     | 402    | .8%   | 1,031  | 1%    | 2,093   | .9%   |
| Grade 7 To Grade 8     | 305    | .6%   | 829    | .8%   | 1,472   | .6%   |
| Grade 9                | 351    | .7%   | 823    | .8%   | 1,746   | .7%   |
| Grade 10               | 75     | .2%   | 316    | .3%   | 1,339   | .5%   |
| Grade 11               | 242    | .5%   | 726    | .7%   | 1,098   | .4%   |
| Grade 12 No Diploma    | 459    | .9%   | 1,019  | 1%    | 2,153   | .9%   |
| High School Completed  | 4,553  | 9.2%  | 11,608 | 11.8% | 25,953  | 10.6% |

| Some college less than one year          | 1,215 | 2.5%  | 2,597  | 2.6% | 5,824  | 2.4%  |
|------------------------------------------|-------|-------|--------|------|--------|-------|
| Some college one or more years no degree | 4,570 | 9.3%  | 8,971  | 9.1% | 20,325 | 8.39  |
| Associate Degree                         | 2,133 | 4.3%  | 3,972  | 4%   | 9,460  | 3.99  |
| Bachelor Degree                          | 7,326 | 14.9% | 12,770 | 13%  | 34,543 | 14.19 |
| Master Degree                            | 2,996 | 6.1%  | 4,585  | 4.7% | 13,606 | 5.69  |
| Professional Degree                      | 162   | .3%   | 414    | .4%  | 1,720  | .79   |
| Doctorate Degree                         | 380   | .8%   | 607    | .6%  | 1.607  | .79   |