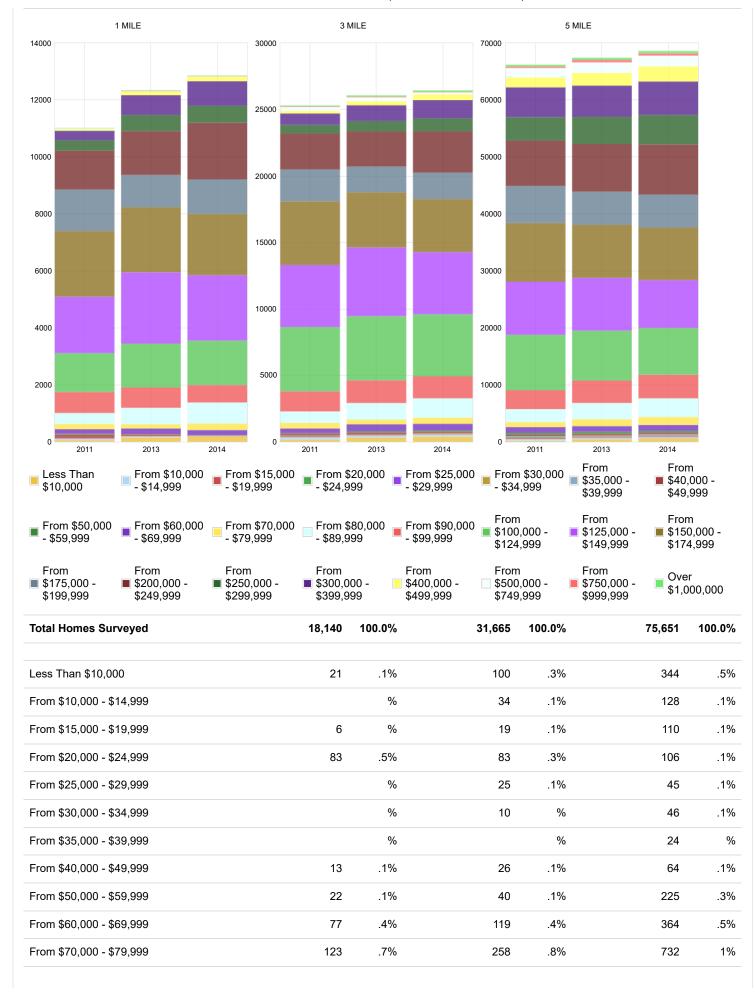

|                                              | 1 MIL | E %   | 3 MILE | %     | 5 MILE | %     |
|----------------------------------------------|-------|-------|--------|-------|--------|-------|
| Housing Type                                 |       |       |        |       |        |       |
| For Sale Only                                | 38    | 1.2%  | 357    | 1.3%  | 1,070  | 1.2%  |
| Sold Not Occupied                            | 6     | .2%   | 54     | .2%   | 134    | .2%   |
| For Seasonal Recreational Or Occasional User | 6     | .2%   | 47     | .2%   | 267    | .3%   |
| All Other Vacants                            | 13    | .4%   | 248    | .9%   | 739    | .8%   |
| Rented Not Occupied                          | 2     | .1%   | 16     | .1%   | 86     | .1%   |
| For Migrant Workers                          |       | %     | 1      | %     | 3      | %     |
| Owned With Mortgage Or Loan                  | 2,210 | 69.9% | 15,527 | 57.3% | 46,267 | 52.7% |
| Owned Free And Clear                         | 251   | 7.9%  | 2,071  | 7.6%  | 9,060  | 10.3% |
| Owner Occupied                               | 2,461 | 77.9% | 17,598 | 64.9% | 55,327 | 63%   |
| Owner Occupied 1 Person Household            | 322   | 10.2% | 2,177  | 8%    | 6,825  | 7.8%  |
| Owner Occupied 2 Person Household            | 615   | 19.5% | 4,254  | 15.7% | 14,386 | 16.4% |
| Owner Occupied 3 Person Household            | 486   | 15.4% | 3,507  | 12.9% | 11,073 | 12.6% |
| Owner Occupied 4 Person Household            | 468   | 14.8% | 3,542  | 13.1% | 11,942 | 13.6% |
| Owner Occupied 5 Person Household            | 344   | 10.9% | 2,246  | 8.3%  | 6,306  | 7.2%  |
| Owner Occupied 6 Person Household            | 135   | 4.3%  | 1,083  | 4%    | 2,811  | 3.2%  |
| Owner Occupied 7 Person Or More Household    | 91    | 2.9%  | 789    | 2.9%  | 1,984  | 2.3%  |
| Renter Occupied                              | 590   | 18.7% | 7,318  | 27%   | 26,079 | 29.7% |
| Renter Occupied 1 Person Household           | 145   | 4.6%  | 1,966  | 7.3%  | 8,368  | 9.5%  |