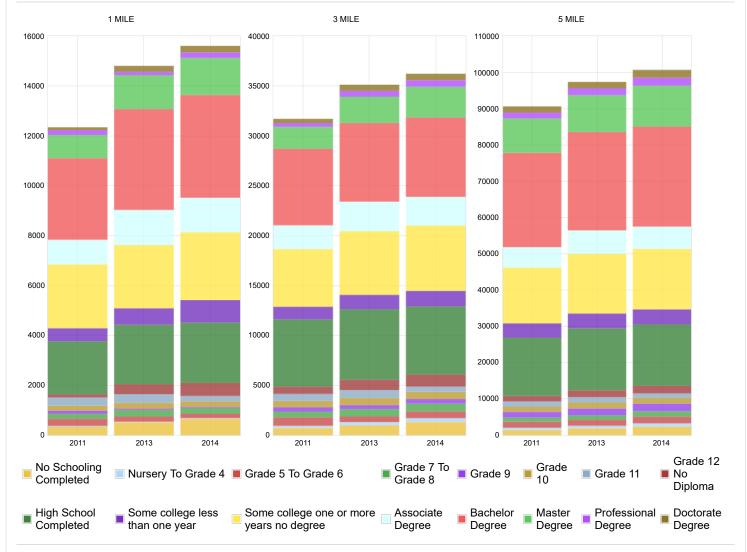

Highest Level of Education Attained

| Public                               | 2,584  | 3.4%  | 4,872  | 3.2%  | 9,618   | 2.7%  |
|--------------------------------------|--------|-------|--------|-------|---------|-------|
| Private                              | 5      | %     | 111    | .1%   | 504     | .1%   |
| Enrolled In Grade 9 - 12             | 2,603  | 3.4%  | 5,382  | 3.6%  | 12,343  | 3.4%  |
| Public                               | 2,583  | 3.4%  | 5,227  | 3.5%  | 11,689  | 3.2%  |
| Private                              | 20     | %     | 155    | .1%   | 654     | .2%   |
| Enrolled In College Or Undergraduate | 3,181  | 4.2%  | 6,107  | 4.1%  | 14,158  | 3.9%  |
| Public                               | 2,942  | 3.9%  | 5,448  | 3.6%  | 12,396  | 3.4%  |
| Private                              | 239    | .3%   | 659    | .4%   | 1,762   | .5%   |
| Enrolled In Graduate Or Professional | 675    | .9%   | 1,191  | .8%   | 3,008   | .8%   |
| Public                               | 137    | .2%   | 453    | .3%   | 1,788   | .5%   |
| Private                              | 538    | .7%   | 738    | .5%   | 1,220   | .3%   |
| Not Enrolled In School               | 26,307 | 34.8% | 53,394 | 35.5% | 129,561 | 35.8% |

| 1 MILE | % | 3 MILE | % | 5 MILE | % |
|--------|---|--------|---|--------|---|
|        |   |        |   |        |   |

| Bachelor Degree     | 5,665 | 11.5% | 10,176 | 10.3% | 29,908 | 12.2% |
|---------------------|-------|-------|--------|-------|--------|-------|
| Master Degree       | 3,424 | 6.9%  | 5,089  | 5.2%  | 14,312 | 5.9%  |
| Professional Degree | 380   | .8%   | 820    | .8%   | 2,651  | 1.1%  |
| Doctorate Degree    | 679   | 1.4%  | 1,035  | 1.1%  | 3,095  | 1.3%  |

| Female                 | 26,085 | 52.9% | 52,789 | 53.7% | 128,062 | 52.4% |
|------------------------|--------|-------|--------|-------|---------|-------|
| No Schooling Completed | 617    | 1.3%  | 1,831  | 1.9%  | 3,921   | 1.6%  |
| Nursery To Grade 4     | 299    | .6%   | 690    | .7%   | 1,202   | .5%   |
| Grade 5 To Grade 6     | 402    | .8%   | 1,031  | 1%    | 2,093   | .9%   |
| Grade 7 To Grade 8     | 305    | .6%   | 829    | .8%   | 1,472   | .6%   |
| Grade 9                | 351    | .7%   | 823    | .8%   | 1,746   | .7%   |
| Grade 10               | 75     | .2%   | 316    | .3%   | 1,339   | .5%   |
| Grade 11               | 242    | .5%   | 726    | .7%   | 1,098   | .4%   |
| Grade 12 No Diploma    | 459    | .9%   | 1,019  | 1%    | 2,153   | .9%   |
| High School Completed  | 4,553  | 9.2%  | 11,608 | 11.8% | 25,953  | 10.6% |

| Some college less than one year          | 1,215 | 2.5%  | 2,597  | 2.6% | 5,824  | 2.4%  |
|------------------------------------------|-------|-------|--------|------|--------|-------|
| Some college one or more years no degree | 4,570 | 9.3%  | 8,971  | 9.1% | 20,325 | 8.39  |
| Associate Degree                         | 2,133 | 4.3%  | 3,972  | 4%   | 9,460  | 3.99  |
| Bachelor Degree                          | 7,326 | 14.9% | 12,770 | 13%  | 34,543 | 14.19 |
| Master Degree                            | 2,996 | 6.1%  | 4,585  | 4.7% | 13,606 | 5.69  |
| Professional Degree                      | 162   | .3%   | 414    | .4%  | 1,720  | .79   |
| Doctorate Degree                         | 380   | .8%   | 607    | .6%  | 1.607  | .79   |