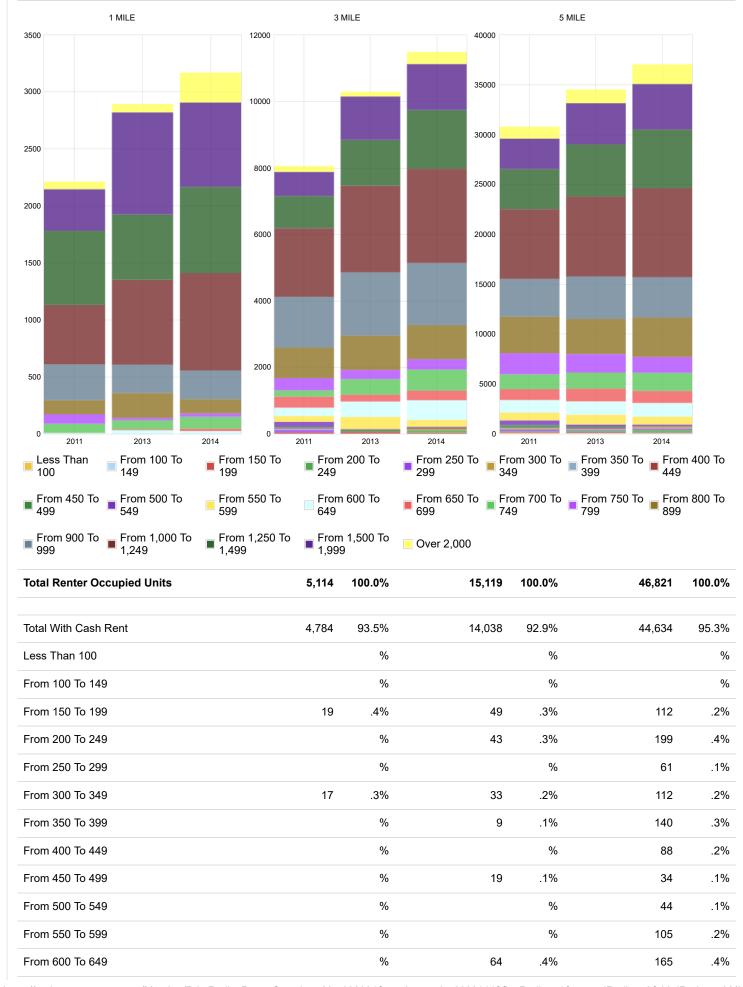

- \$199,999     | 33  | 6.9%  | 47  | 8.2%  | 197 | 11.7% |
| From \$200,000 - \$249,999     | 146 | 30.4% | 146 | 25.3% | 276 | 16.4% |
| From \$250,000 - \$299,999     | 37  | 7.7%  | 37  | 6.4%  | 205 | 12.2% |
| From \$300,000 - \$399,999     | 60  | 12.5% | 78  | 13.5% | 270 | 16%   |
| From \$400,000 - \$499,999     | 36  | 7.5%  | 36  | 6.2%  | 228 | 13.5% |
| From \$500,000 - \$749,999     |     | %     |     | %     | 192 | 11.4% |
| From \$750,000 - \$999,999     |     | %     |     | %     |     | %     |
| From \$1,000,000 - \$1,499,000 |     | %     |     | %     |     | %     |
| From \$1,500,000 - \$1,999,000 |     | %     |     | %     |     | %     |
| Over \$2,000,000               |     | %     |     | %     |     | %     |





**Gross Rent** 

3 MILE

1 MILE

5 MILE



| From 650 To 699     |       | %     | 31    | .2%   | 399    | .9%   |
|---------------------|-------|-------|-------|-------|--------|-------|
| From 700 To 749     | 69    | 1.3%  | 220   | 1.5%  | 787    | 1.7%  |
| From 750 To 799     | 15    | .3%   | 270   | 1.8%  | 858    | 1.8%  |
| From 800 To 899     | 132   | 2.6%  | 1,289 | 8.5%  | 3,752  | 8%    |
| From 900 To 999     | 282   | 5.5%  | 1,531 | 10.1% | 3,873  | 8.3%  |
| From 1,000 To 1,249 | 1,111 | 21.7% | 4,210 | 27.8% | 11,611 | 24.8% |
| From 1,250 To 1,499 | 1,006 | 19.7% | 2,253 | 14.9% | 8,507  | 18.2% |
| From 1,500 To 1,999 | 1,408 | 27.5% | 2,894 | 19.1% | 10,020 | 21.4% |
| From 2,000 To 2,499 | 271   | 5.3%  | 544   | 3.6%  | 1,857  | 4%    |
| From 2,500 To 2,999 | 341   | 6.7%  | 375   | 2.5%  | 1,120  | 2.4