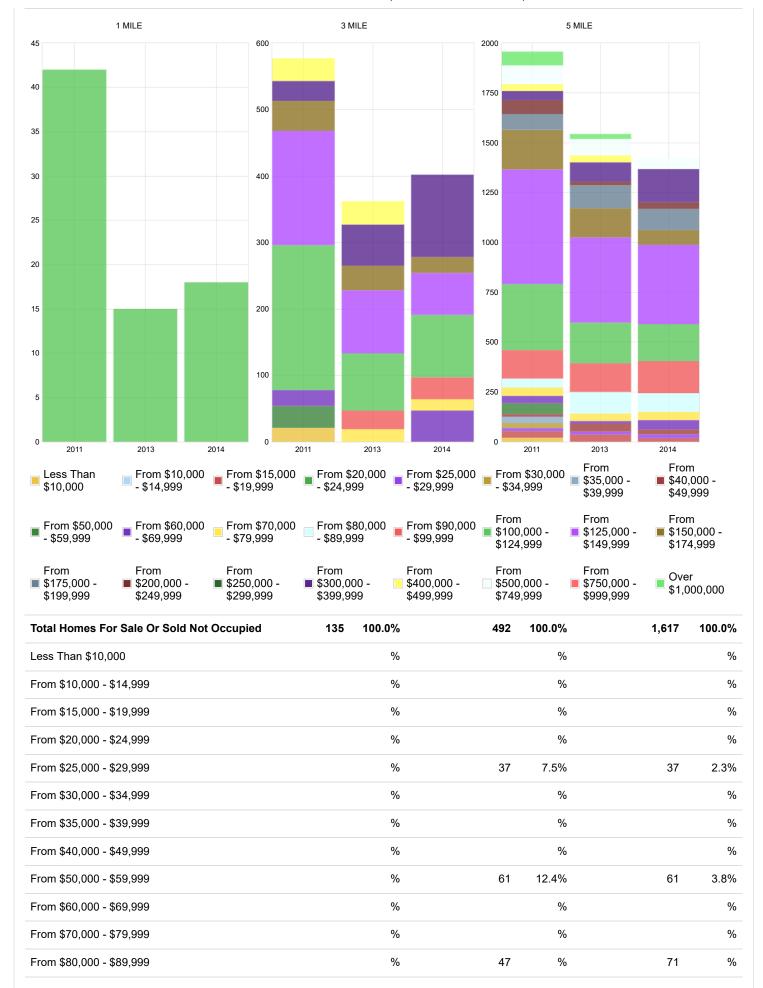

\$499,999     | 180   | 2.8%            | 1,066                  | 3.1%   | 4,363  | 4.9%  |
| From \$500,000 - \$749,999     | 16    | .2%             | 810                    | 2.4%   | 3,820  | 4.3%  |
| From \$750,000 - \$999,999     |       | %               | 229                    | .7%    | 799    | .9%   |
| From \$1,000,000 - \$1,499,000 |       | %               | 104                    | .3%    | 391    | .4%   |
| From \$1,500,000 - \$1,999,000 |       | %               | 12                     | %      | 120    | .1%   |
| Over \$2,000,000               | 19    | .3%             | 85                     | .3%    | 249    | .3%   |
|                                | 1 MI  | LE %            | 3 MILE                 | %      | 5 MILE | %     |

Asking Price for Homes For Sale



## Radius Report Result - Main Street Reports

| From \$90,000 - \$99,999       |    | %     |     | %     | 50  | %     |
|--------------------------------|----|-------|-----|-------|-----|-------|
| From \$100,000 - \$124,999     |    | %     |     | %     | 215 | 13.3% |
| From \$125,000 - \$149,999     |    | %     | 16  | 3.3%  | 73  | 4.5%  |
| From \$150,000 - \$174,999     | 28 | 20.7% | 28  | 5.7%  | 91  | 5.6%  |
| From \$175,000 - \$199,999     |    | %     | 44  | 8.9%  | 123 | 7.6%  |
| From \$200,000 - \$249,999     | 55 | 40.7% | 87  | 17.7% | 380 | 23.5% |
| From \$250,000 - \$299,999     | 52 | 38.5% | 107 | 21.7% | 222 | 13.7% |
| From \$300,000 - \$399,999     |    | %     | 65  | 13.2% | 176 | 10.9% |
| From \$400,000 - \$499,999     |    | %     |     | %     | 61  |