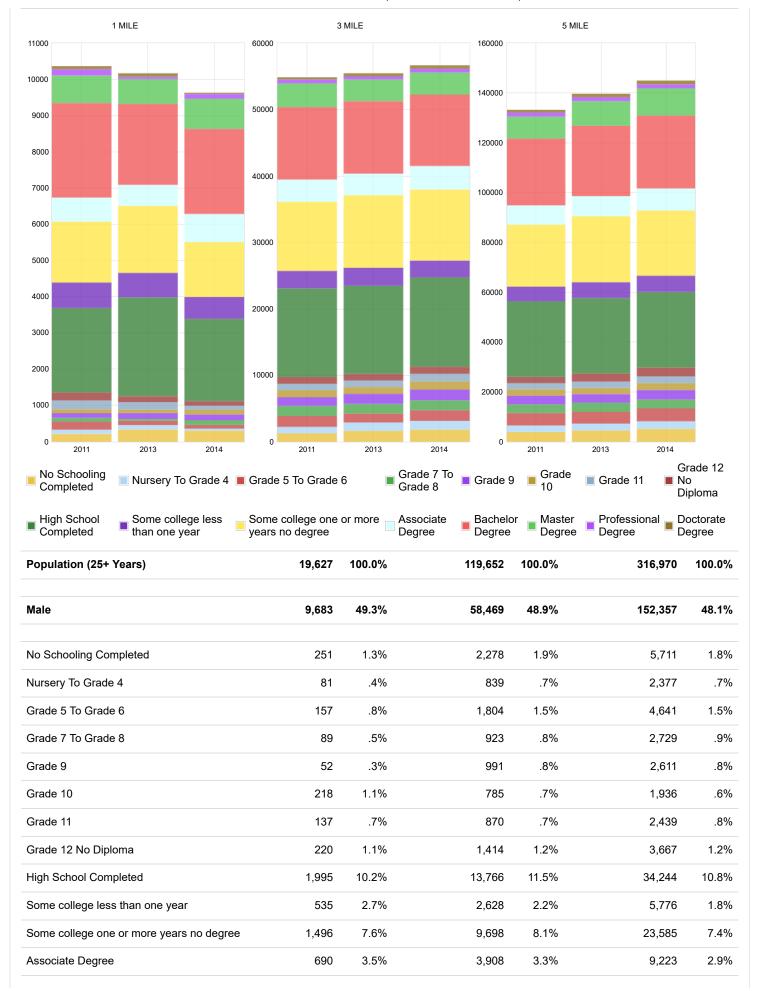

lled In College Or Undergraduate | 1,625 | 5.7%  | 7,437  | 4.2%  | 18,032  | 3.8%  |
| Public                               | 1,204 | 4.2%  | 6,060  | 3.4%  | 15,361  | 3.2%  |
| Private                              | 421   | 1.5%  | 1,377  | .8%   | 2,671   | .6%   |
| Enrolled In Graduate Or Professional | 210   | .7%   | 1,101  | .6%   | 3,715   | .8%   |
| Public                               | 133   | .5%   | 699    | .4%   | 2,295   | .5%   |
| Private                              | 77    | .3%   | 402    | .2%   | 1,420   | .3%   |
| Not Enrolled In School               | 9,860 | 34.7% | 62,663 | 35.6% | 169,030 | 35.7% |

| 1 MILE | % | 3 MILE | % | 5 MILE | % |
|--------|---|--------|---|--------|---|
|        |   |        |   |        |   |

Highest Level of Education Attained



#### Radius Report Result - Main Street Reports

| Bachelor Degree     | 2,207 | 11.2% | 12,244 | 10.2% | 32,699 | 10.3% |
|---------------------|-------|-------|--------|-------|--------|-------|
| Master Degree       | 1,058 | 5.4%  | 4,190  | 3.5%  | 14,031 | 4.4%  |
| Professional Degree | 226   | 1.2%  | 1,268  | 1.1%  | 3,498  | 1.1%  |
| Doctorate Degree    | 271   | 1.4%  | 863    | .7%   | 3,190  | 1%    |



| Female                 | 9,944 | 50.7% | 61,183 | 51.1% | 164,613 | 51.9% |
|------------------------|-------|-------|--------|-------|---------|-------|
| No Schooling Completed | 327   | 1.7%  | 3,203  | 2.7%  | 6,736   | 2.1%  |
| Nursery To Grade 4     | 124   | .6%   | 607    | .5%   | 2,360   | .7%   |
| Grade 5 To Grade 6     | 122   | .6%   | 1,810  | 1.5%  | 5,86