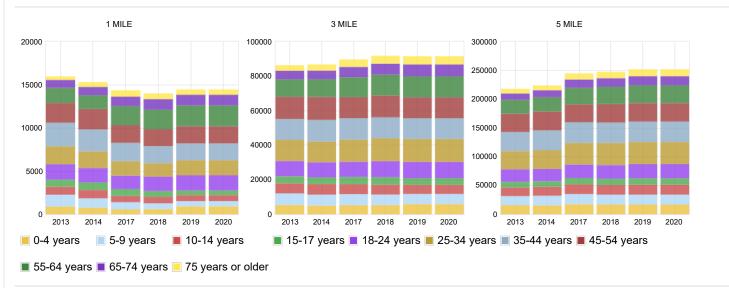

3.6%   | 17,478  | 3.5%   |
| 10-14 years       | 698    | 2.4%   | 6,375  | 3.5%   | 17,941  | 3.6%   |
| 15-17 years       | 892    | 6.1%   | 5,018  | 5.5%   | 11,950  | 4.9%   |
| 18-24 years       | 1,455  | 9.9%   | 9,342  | 10.2%  | 24,758  | 10.2%  |
| 25-34 years       | 1,753  | 11.9%  | 14,141 | 15.4%  | 36,733  | 15.2%  |
| 35-44 years       | 1,974  | 13.4%  | 11,660 | 12.7%  | 33,097  | 13.7%  |
| 45-54 years       | 1,945  | 13.2%  | 11,128 | 12.2%  | 30,831  | 12.8%  |
| 55-64 years       | 2,244  | 15.2%  | 11,469 | 12.5%  | 27,962  | 11.6%  |
| 65-74 years       | 1,174  | 8%     | 7,045  | 7.7%   | 16,571  | 6.9%   |
| 75 years or older | 593    | 4%     | 3,026  | 3.3%   | 7,163   | 3%     |
| Median Age (Male) | 37.4   | %      | 35.5   | %      | 34.7    | %      |



| Female              | 14,456 | 100.0% | 91,521 | 100.0% | 251,711 | 100.0% |
|---------------------|--------|--------|--------|--------|---------|--------|
| 0-4 years           | 927    | 3.2%   | 5,934  | 3.2%   | 16,900  | 3.4%   |
| 5-9 years           | 600    | 2.1%   | 5,843  | 3.2%   | 17,229  | 3.5%   |
| 10-14 years         | 684    | 2.3%   | 5,220  | 2.9%   | 17,238  | 3.5%   |
| 15-17 years         | 551    | 3.8%   | 3,946  | 4.3%   | 11,248  | 4.5%   |
| 18-24 years         | 1,750  | 12.1%  | 9,395  | 10.3%  | 24,483  | 9.7%   |
| 25-34 years         | 1,762  | 12.2%  | 13,269 | 14.5%  | 38,499  | 15.3%  |
| 35-44 years         | 1,931  | 13.4%  | 11,969 | 13.1%  | 35,534  | 14.1%  |
| 45-54 years         | 1,987  | 13.7%  | 12,099 | 13.2%  | 32,008  | 12.7%  |
| 55-64