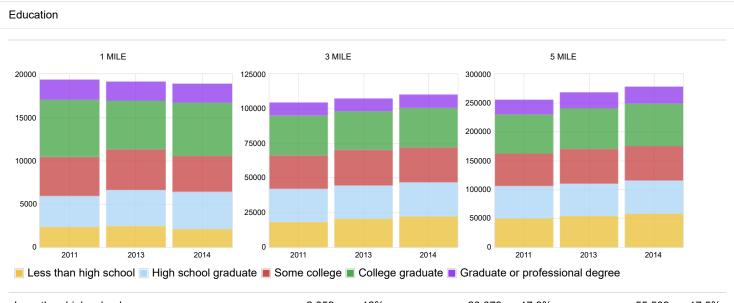

| Less than high school           | 2,359 | 12%   | 20,679 | 17.3% | 55,509 | 17.5% |
|---------------------------------|-------|-------|--------|-------|--------|-------|
| High school graduate            | 4,188 | 21.3% | 28,703 | 24%   | 71,518 | 22.6% |
| Some college                    | 4,083 | 20.8% | 25,020 | 20.9% | 61,699 | 19.5% |
| College graduate                | 6,327 | 32.2% | 33,604 | 28.1% | 89,648 | 28.3% |
| Graduate or professional degree | 2,670 | 13.6% | 11,646 | 9.7%  | 38,596 | 12.2% |
|                                 |       |       |        |       |        |       |