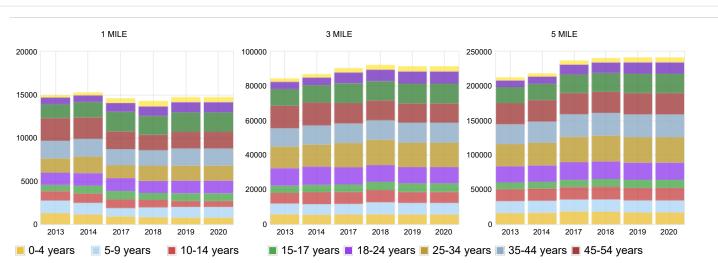

| .3%   | 249     | .3%   |
| Median home value         | 229,000 | %     | 218,000 | %     | 244,000 | %     |

1 MILE % 3 MILE % 5 MILE %





## 75 years and older

| 25-34 years        | 3,515 | 12%   | 27,410 | 15%   | 75,232 | 15.3% |
|--------------------|-------|-------|--------|-------|--------|-------|
| 35-44 years        | 3,905 | 13.4% | 23,629 | 12.9% | 68,631 | 13.9% |
| 45-54 years        | 3,932 | 13.5% | 23,227 | 12.7% | 62,839 | 12.7% |
| 55-64 years        | 4,656 | 16%   | 23,688 | 12.9% | 58,690 | 11.9% |
| 65-74 years        | 2,418 | 8.3%  | 13,958 | 7.6%  | 32,637 | 6.6%  |
| 75 years and older | 1,201 | 4.1%  | 7,740  | 4.2%  | 18,941 | 3.8%  |
| Median Age (Years) | 38.3  | %     | 36.5   | %     | 35.5   | %     |

1 MILE % 3 MILE % 5 MILE %

## Age by Sex





| Male              | 14,731 | 100.0% | 91,529 | 100.0% | 241,569 | 100.0% |
|-------------------|--------|--------|--------|--------|---------|--------|
| 0-4 years         | 773    | 2.6%   | 5,689  | 3.1%   | 17,085  | 3.5%   |
| 5-9 years         | 1,230  | 4.2%   | 6,636  | 3.6%   | 17,478  | 3.5%   |
| 10-14 years       | 698    | 2.4%   | 6,375  | 3.5%   | 17,941  | 3.6%   |
| 15-17 years       | 892    | 6.1%   | 5,018  | 5.5%   | 11,950  | 4.9%   |
| 18-24 years       | 1,455  | 9.9%   | 9,342  | 10.2%  | 24,758  | 10.2%  |
| 25-34 years       | 1,753  | 11.9%  | 14,141 | 15.4%  | 36,733  | 15.2%  |
| 35-44 years       | 1,974  | 13.4%  | 11,660 | 12.7%  | 33,097  | 13.7%  |
| 45-54 years       | 1,945  | 13.2%  | 11,128 | 12.2%  | 30,831  | 12.8%  |
| 55-64 years       | 2,24