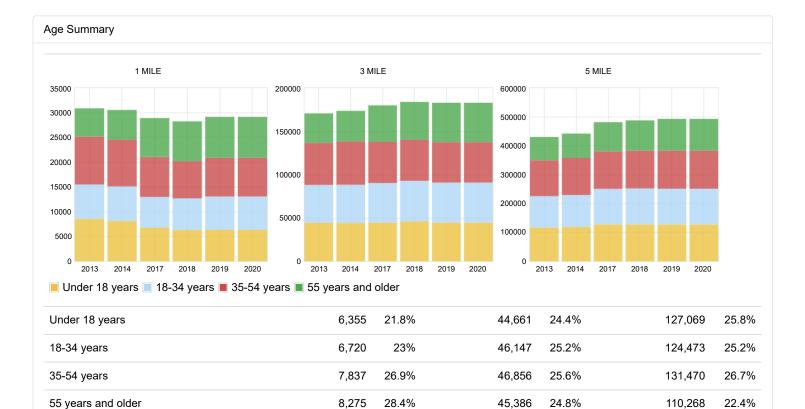

# **Demographic Report**

2220 Eldridge Rd Sugar Land , TX 77478

## **Coordinates:**

Latitude N 29.6526489

Longitude W -95.6186277



Produced by MainStreetReports.com

| 8/8/22, 11:35 PM | Radiu  | is Report Result - | - Main Street Report | ts      |         |         |
|------------------|--------|--------------------|----------------------|---------|---------|---------|
|                  | 1 MILE | %                  | 3 MILE               | %       | 5 MILE  | %       |
| Total Population | 29,187 | 100.0 %            | 183,050              | 100.0 % | 493,280 | 100.0 % |





%

36.5

%

35.5

%

38.3

Median Age (Years)

## Race/Ethnicity

| White                                     | 12,261 | 42%   | 73,014  | 39.9% | 192,133 | 39%   |
|-------------------------------------------|--------|-------|---------|-------|---------|-------|
| Black or African American                 | 4,652  | 15.9% | 41,894  | 22.9% | 113,140 | 22.9% |
| American Indian And Alaska Native         | 44     | .2%   | 696     | .4%   | 1,336   | .3%   |
| Asian Alone                               | 9,881  | 33.9% | 46,093  | 25.2% | 126,210 | 25.6% |
| Native Hawaiian And Other Pacific Isander |        | %     | 147     | .1%   | 406     | .1%   |
| Some Other Race                           | 1,643  | 5.6%  | 17,107  | 9.3%  | 49,168  | 10%   |
| Two Or More Races