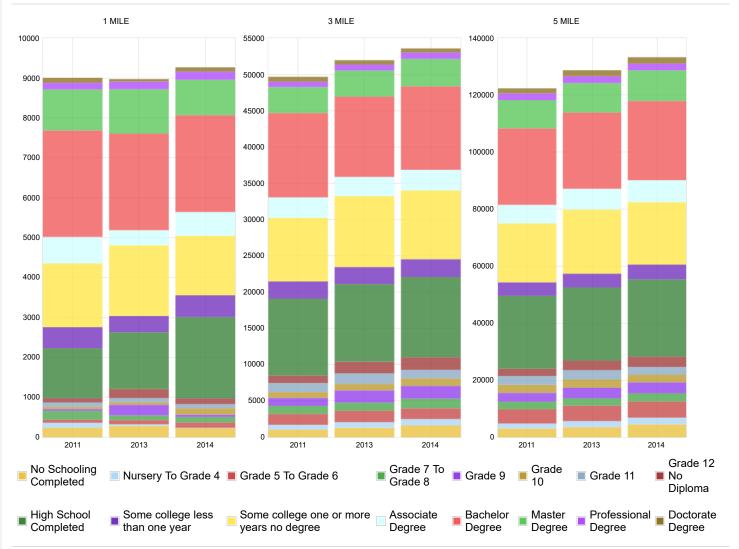

| .4%   | 2,295   | .5%   |
| Private                              | 77    | .3%   | 402    | .2%   | 1,420   | .3%   |
| Not Enrolled In School               | 9,860 | 34.7% | 62,663 | 35.6% | 169,030 | 35.7% |

| 1 MILE | % | 3 MILE | % | 5 MILE | % |
|--------|---|--------|---|--------|---|
|        |   |        |   |        |   |

Highest Level of Education Attained



#### Radius Report Result - Main Street Reports

| Bachelor Degree     | 2,207 | 11.2% | 12,244 | 10.2% | 32,699 | 10.3% |
|---------------------|-------|-------|--------|-------|--------|-------|
| Master Degree       | 1,058 | 5.4%  | 4,190  | 3.5%  | 14,031 | 4.4%  |
| Professional Degree | 226   | 1.2%  | 1,268  | 1.1%  | 3,498  | 1.1%  |
| Doctorate Degree    | 271   | 1.4%  | 863    | .7%   | 3,190  | 1%    |



| Female                 | 9,944 | 50.7% | 61,183 | 51.1% | 164,613 | 51.9% |
|------------------------|-------|-------|--------|-------|---------|-------|
| No Schooling Completed | 327   | 1.7%  | 3,203  | 2.7%  | 6,736   | 2.1%  |
| Nursery To Grade 4     | 124   | .6%   | 607    | .5%   | 2,360   | .7%   |
| Grade 5 To Grade 6     | 122   | .6%   | 1,810  | 1.5%  | 5,866   | 1.9%  |
| Grade 7 To Grade 8     | 115   | .6%   | 942    | .8%   | 3,421   | 1.1%  |
| Grade 9                | 91    | .5%   | 1,146  | 1%    | 2,966   | .9%   |
| Grade 10               | 155   | .8%   | 974    | .8%   | 2,534   | .8%   |
| Grade 11               | 70    | .4%   | 778    | .7%   | 2,163   | .7%   |
| Grade 12 No Diploma    | 150   | .8%   | 1,315  | 1.1%  | 3,352   | 1.1%  |
| High School Comp