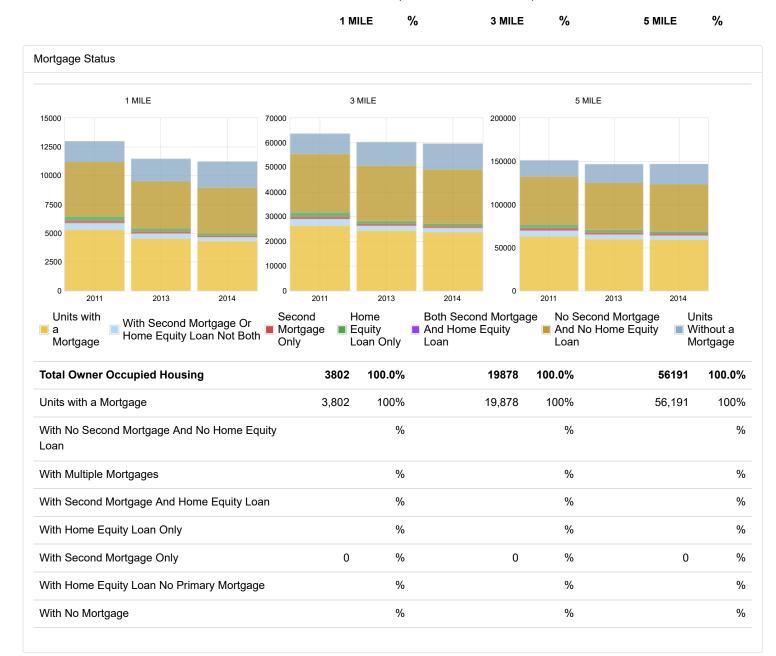

1.7% |
| From 400 - 499     | 287 | 4.4% | 1,644 | 4.9% | 3,924 | 4.4% |
| From 500 - 599     | 504 | 7.8% | 1,999 | 5.9% | 4,518 | 5.1% |
| From 600 - 699     | 495 | 7.7% | 2,344 | 6.9% | 4,408 | 4.9% |
| From 700 - 799     | 418 | 6.5% | 1,519 | 4.5% | 3,491 | 3.9% |
| From 800 - 899     | 217 | 3.4% | 1,001 | 3%   | 2,756 | 3.1% |
| From 900 - 999     | 151 | 2.3% | 850   | 2.5% | 1,967 | 2.2% |
| From 1,000 - 1,099 | 151 | 2.3% | 517   | 1.5% | 1,398 | 1.6% |
| From 1,100 - 1,199 | 17  | .3%  | 389   | 1.1% | 1,087 | 1.2% |
| From 1,200 - 1,299 | 41  | .6%  | 280   | .8%  | 668   | .7%  |
| From 1,300 - 1,399 |     | %    | 119   | .4%  | 654   | .7%  |
| From 1,400 - 1,499 | 51  | .8%  | 200   | .6%  | 450   | .5%  |
| Over 1500          |     | %    | 587   | 1.7% | 2,257 | 2.5% |



9.2%

14.1%

17.2%

17.8%

12.1%

29.6%

%

| Household Income        |        |       |        |       |        |
|-------------------------|--------|-------|--------|-------|--------|
|                         |        |       |        |       |        |
| Under \$15,000          | 629    | 6.9%  | 5,142  | 9%    | 14,364 |
| \$15,000-\$29,999       | 790    | 8.6%  | 7,594  | 13.3% | 22,097 |
| \$30,000-\$49,999       | 1,030  | 11.2% | 10,556 | 18.5% | 27,028 |
| \$50,000-\$74,999       | 2,076  | 22.6% | 11,052 | 19.3% | 27,955 |
| \$75,000-\$99,999       | 1,490  | 16.2% | 7,436  | 13%   | 19,055 |
| \$100,000 and above     | 3,166  | 34.5% | 15,413 | 26.9% | 46,461 |
| Median household income | 90,620 | %     | 76,447 | %     | 79,257 |

Household Income

| Total Households Report