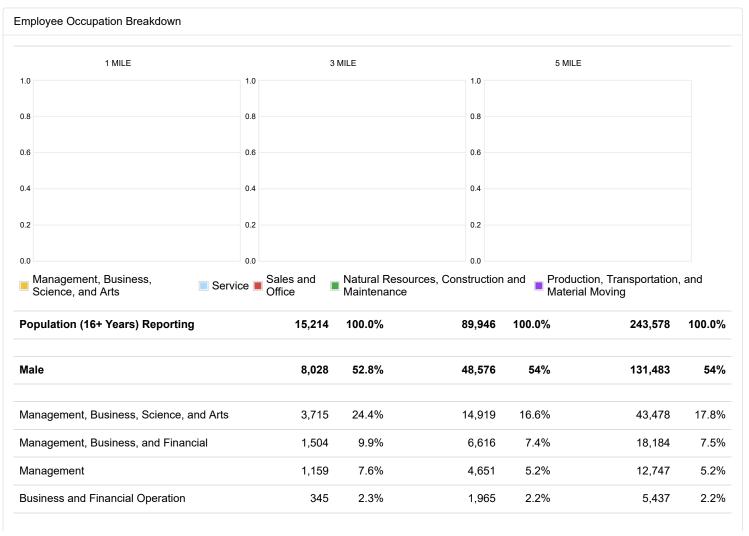

99     |     | %     | 910   | 3.9%  | 3,205  | 4.7%  |
| From 800 To 899     | 117 | 4.3%  | 2,063 | 8.8%  | 7,091  | 10.5% |
| From 900 To 999     | 102 | 3.8%  | 2,771 | 11.9% | 7,246  | 10.7% |
| From 1,000 To 1,249 | 548 | 20.2% | 5,059 | 21.7% | 14,881 | 22%   |
| From 1,250 To 1,499 | 460 | 17%   | 3,555 | 15.2% | 8,588  | 12.7% |
| From 1,500 To 1,999 | 855 | 31.5% | 4,165 | 17.9% | 10,023 | 14.8% |
| From 2,000 To 2,499 | 212 | 7.8%  | 796   | 3.4%  | 2,213  | 3.3%  |
| From 2,500 To 2,999 | 33  | 1.2%  | 146   | .6%   | 877    | 1.3%  |
| From 3,000 To 3,499 | 13  | .5%   | 52    | .2%   | 309    | .5%   |
| Over 3,500          |     | %     | 115   | .5%   | 435    | .6%   |
| No Cash Rent        | 325 | 12%   | 1,505 | 6.5%  | 3,475  | 5.1%  |

1 MILE

%

3 MILE

5 MILE

%

%



https://mainstreetreports.com/Member/PrintRadiusReport?startLat=29.6526489&startLong=-95.6186277&firstRadius=1&secondRadius=3&thirdRad... 31/37

|                                                                                          | <b>-</b> · - |      |       |       |        | <b>.</b> |
|------------------------------------------------------------------------------------------|--------------|------|-------|-------|--------|----------|
| Computer, Engineering, and Science                                                       | 917          | 6%   | 3,820 | 4.2%  | 13,292 | 5.59     |
| Computer and Mathematical                                                                | 502          | 3.3% | 1,868 | 2.1%  | 6,498  | 2.79     |
| Architecture and Engineering