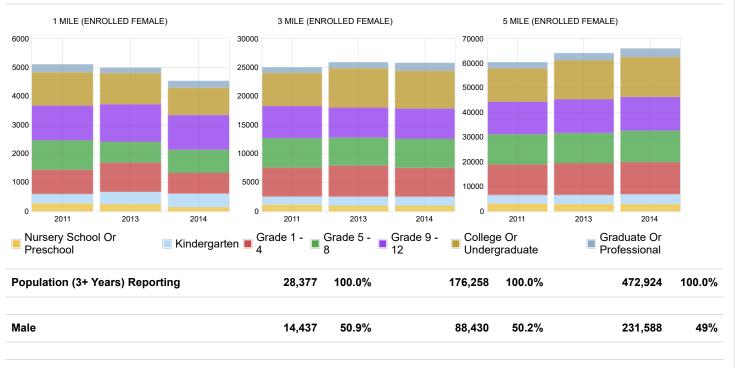

https://mainstreetreports.com/Member/PrintRadiusReport?startLat=29.6526489&startLong=-95.6186277&firstRadius=1&secondRadius=3&thirdRadi... 3/37

| Population (15+ Years) | 24,275 | 100.0% | 147,353 | 100.0% | 389,409 | 100.0% |
|------------------------|--------|--------|---------|--------|---------|--------|
| Married male           | 2,608  | 10.7%  | 22,380  | 15.2%  | 58,272  | 15.0%  |
| Unmarried male         | 9,422  | 38.8%  | 50,449  | 34.2%  | 130,793 | 33.6%  |
| Married female         | 2,608  | 10.7%  | 22,380  | 15.2%  | 58,272  | 15.0%  |
| Unmarried female       | 9,637  | 39.7%  | 52,144  | 35.4%  | 142,072 | 36.5%  |
|                        |        |        |         |        |         |        |
|                        | 1 N    | AILE % | 3 MILE  | %      | 5 MILE  | %      |