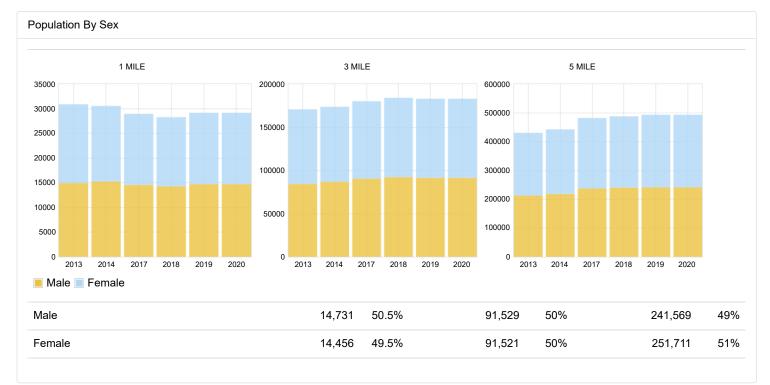

## **Coordinates:**

Latitude N 29.6526489

Longitude W -95.6186277

Produced by MainStreetReports.com

| 8/8/22, 11:35 PM | Radiu  | is Report Result - | - Main Street Report | ts      |         |         |
|------------------|--------|--------------------|----------------------|---------|---------|---------|
|                  | 1 MILE | %                  | 3 MILE               | %       | 5 MILE  | %       |
| Total Population | 29,187 | 100.0 %            | 183,050              | 100.0 % | 493,280 | 100.0 % |