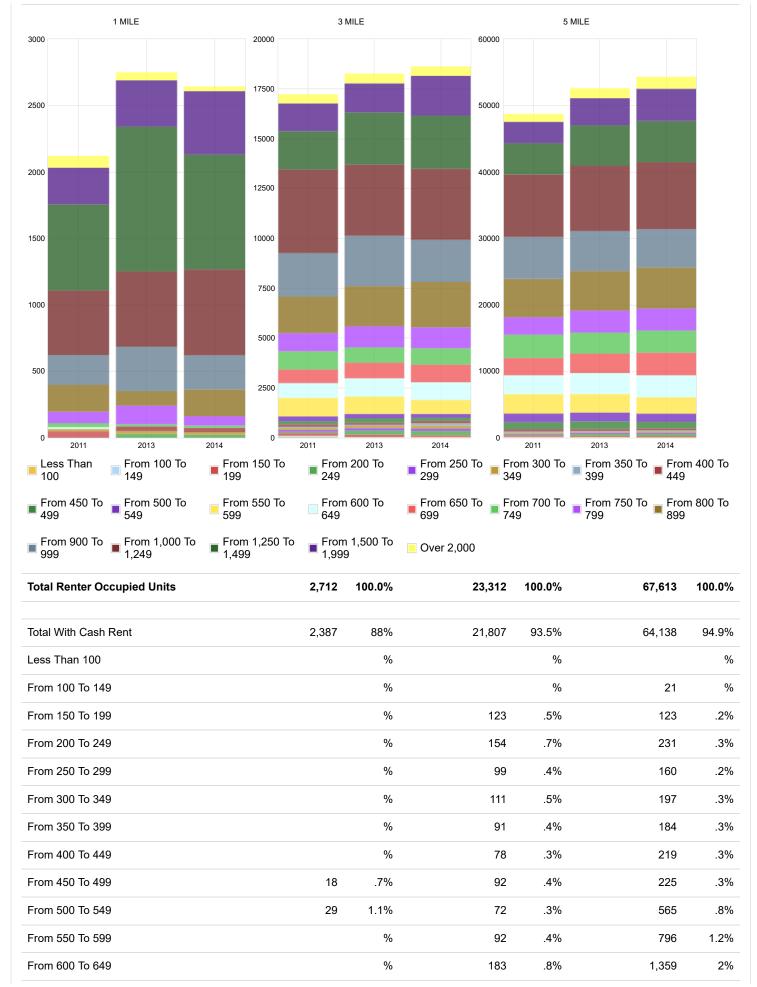

17       .2%         17       .2%         %       % | 110       1.2%       535         4,279       46.6%       29,882         17       .2%       41         17       .2%       17         17       .2%       34         %       34         %       9 | 110       1.2%       535       .9%         4,279       46.6%       29,882       52.2%         17       .2%       41       .1%         17       .2%       17       %         17       .2%       17       %         18       .9%       34       .1%         19       %       9%       % | 1101.2%535.9%1,215 $4,279$ $46.6\%$ $29,882$ $52.2\%$ $83,149$ 17.2%41.1%4717.2%17%17 $17$ .2%34.1%54 $17$ .4%.4%48 $17$ .9%9%20 |

| 1 MILE | % | 3 MILE | % | 5 MILE | % |
|--------|---|--------|---|--------|---|
|        |   |        |   |        |   |

Gross Rent



Radius Report Result - Main Street Reports

| From 650 To 699     |     | %     | 473   | 2%    | 2,249  | 3.3%  |
|---------------------|-----|-------|-------|-------|--------|-------|
| From 700 To 749     |     | %     | 607   | 2.6%  | 2,941  | 4.3%  |
| From 750 To 799     |     | %     | 910   | 3.9%  | 3,205  | 4.7%  |
| From 800 To 899     | 117 | 4.3%  | 2,063 | 8.8%  | 7,091  | 10.5% |
| From 900 To 999     | 102 | 3.8%  | 2,771 | 11.9% | 7,246  | 10.7% |
| From 1,000 To 1,249 | 548 | 20.2% | 5,059 | 21.7% | 14,881 | 22%   |
| From 1,250 To 1,499 | 460 | 17%   | 3,555 | 15.2% | 8,588  | 12.7% |
| From 1,500 To 1,999 | 855 | 31.5% | 4,165 | 17.9% | 10,023 | 14.8% |
| From 2,000 To 2,499 | 212 | 7.8%  | 796   | 3.4%  | 2,213  | 3.3%  |
| From 2,500 To 2,999 | 33  | 1.2%  | 146