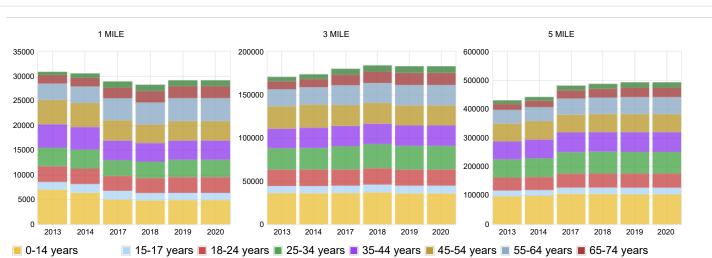

---|-------|
| \$50,000 - \$100,000      | 257     | 4%    | 3,189   | 9.4%  | 7,797   | 8.7%  |
| \$100,000 - \$300,000     | 4,886   | 75.5% | 24,397  | 72%   | 59,063  | 66.1% |
| \$300,000 - \$500,000     | 1,157   | 17.9% | 4,027   | 11.9% | 14,597  | 16.3% |
| \$500,000 - \$750,000     | 16      | .2%   | 810     | 2.4%  | 3,820   | 4.3%  |
| \$750,000 - \$999,000     |         | %     | 229     | .7%   | 799     | .9%   |
| \$1,000,000 - \$1,499,000 |         | %     | 104     | .3%   | 391     | .4%   |
| \$1,500,000 - \$1,999,000 |         | %     | 12      | %     | 120     | .1%   |
| \$2,000,000+              | 19      | .3%   | 85      | .3%   | 249     | .3%   |
| Median home value         | 229,000 | %     | 218,000 | %     | 244,000 | %     |

1 MILE % 3 MILE % 5 MILE %





## 75 years and older

| 25-34 years        | 3,515 | 12%   | 27,410 | 15%   | 75,232 | 15.3% |
|--------------------|-------|-------|--------|-------|--------|-------|
| 35-44 years        | 3,905 | 13.4% | 23,629 | 12.9% | 68,631 | 13.9% |
| 45-54 years        | 3,932 | 13.5% | 23,227 | 12.7% | 62,839 | 12.7% |
| 55-64 years        | 4,656 | 16%   | 23,688 | 12.9% | 58,690 | 11.9% |
| 65-74 years        | 2,418 | 8.3%  | 13,958 | 7.6%  | 32,637 | 6.6%  |
| 75 years and older | 1,201 | 4.1%  | 7,740  | 4.2%  | 18,941 | 3.8%  |
| Median Age (Years) | 38.3  | %     | 36.5   | %     | 35.5   | %     |

1 MILE % 3 MILE % 5 MILE %

## Age by Sex





| Male              | 14,731 | 100.0% | 91,529 | 100.0% | 241,569 | 100.0% |
|-------------------|--------|--------|--------|--------|---------