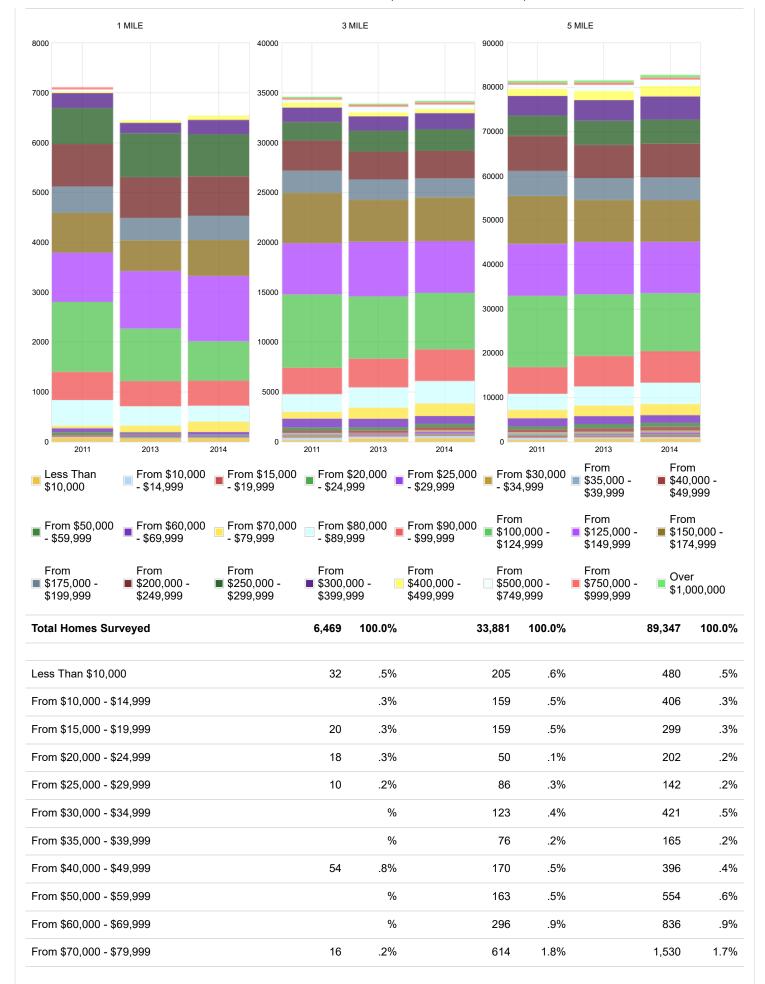

1,126 | 12.3%  | 6,240  | 10.9%  | 15,211  | 9.7    |
| \$75,000 - \$99,999       | 1,490 | 16.2%  | 7,436  | 13%    | 19,055  | 12.1   |
| \$100,000 - \$124,999     | 807   | 8.8%   | 4,980  | 8.7%   | 4,980   | 8.9    |
| \$125,000 - \$149,999     | 582   | 6.3%   | 3,290  | 5.8%   | 9,551   | 6.1    |
| \$150,000 - \$199,999     | 1,021 | 11.1%  | 3,690  | 6.5%   | 3,690   | 6.9    |
| Over \$200,000            | 756   | 8.2%   | 3,453  | 6%     | 12,168  | 7.8    |
|                           |       |        |        |        |         |        |
|                           | 1 N   | IILE % | 3 MILE | %      | 5 MILE  | %      |

Home Value

https://mainstreetreports.com/Member/PrintRadiusReport?startLat=29.6526489&startLong=-95.6186277&firstRadius=1&secondRadius=3&thirdRad... 24/37



| /22, 11:35 PM                  | Ra    | adius Report Re | esult - Main Street Re | eports |        |       |
|--------------------------------|-------|-----------------|------------------------|--------|--------|-------|
| From \$80,000 - \$89,999       | 101   | .3%             | 861                    | .5%    | 2,109  | .3%   |
| From \$90,000 - \$99,999       | 140   | .5%             | 1,255                  | .6%    | 2,768  | .5%   |
| From \$100,000 - \$124,999     | 640   | 9.9%            | 4,148                  | 12.2%  | 8,923  | 10%   |
| From \$125,000 - \$149,999     | 492   | 7.6%            | 4,137                  | 12.2%  | 9,750  | 10.9% |
| From \$150,000 - \$174,999     | 799   | 12.4%           | 4,776                  | 14.1%  | 10,806 | 12.1% |
| From \$175,0