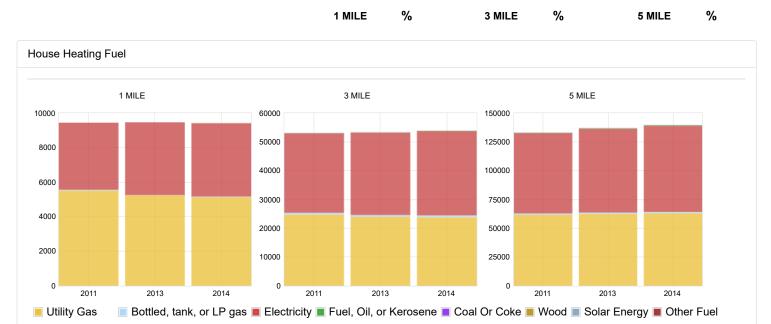

00,000 - \$249,999     | 55 | 40.7% | 87  | 17.7% | 380 | 23.5% |
| From \$250,000 - \$299,999     | 52 | 38.5% | 107 | 21.7% | 222 | 13.7% |
| From \$300,000 - \$399,999     |    | %     | 65  | 13.2% | 176 | 10.9% |
| From \$400,000 - \$499,999     |    | %     |     | %     | 61  | 3.8%  |
| From \$500,000 - \$749,999     |    | %     |     | %     | 38  | 2.4%  |
| From \$750,000 - \$999,999     |    | %     |     | %     |     | %     |
| From \$1,000,000 - \$1,499,000 |    | %     |     | %     | 19  | 1.2%  |
| From \$1,500,000 - \$1,999,000 |    | %     |     | %     |     | %     |
| Over \$2,000,000               |    | %     |     | %     |     | %     |
|                                |    |       |     |       |     |       |

#### Radius Report Result - Main Street Reports



No Fuel Used

| 9,181 | 100.0%             | 57,193                                                                                               | 100.0%                                                                                                                                                                                         | 156,960                                                                                                                                                                                                                                                                               | 100.0%                                                                                                                           |
|-------|--------------------|----------------