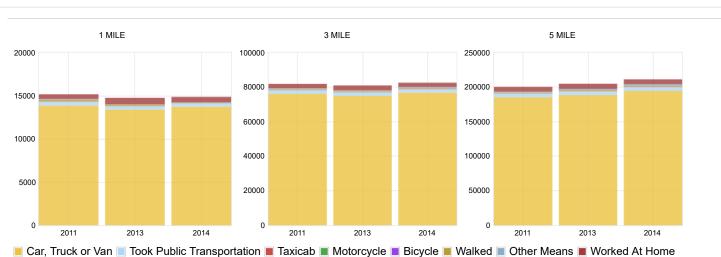

| 298    | .3%   | 725    | .3   |
| Farming, Fishing, and Forestry                  |       | %    | 26     | %     | 46     |      |
| Construction and Extraction                     | 21    | .1%  | 196    | .2%   | 422    | .2   |
| Installation, Maintenance, and Repair           | 40    | .3%  | 76     | .1%   | 257    | .1   |
| Production, Transportation, and Material Moving | 332   | 2.2% | 2,704  | 3%    | 7,086  | 2.9  |
| Production                                      | 167   | 1.1% | 1,165  | 1.3%  | 3,222  | 1.3  |
| Transportation                                  | 52    | .3%  | 644    | .7%   | 1,580  | .6   |
| MaterialMoving                                  | 113   | .7%  | 895    | 1%    | 2,284  | .0   |

1 MILE % 3 MILE % 5 MILE %

## Transportation Method To Work



| Total Workers Reporting         | 14,912 | 100.0% | 88,413 | 100.0% | 240,213 | 100.0% |
|---------------------------------|--------|--------|--------|--------|---------|--------|
| Car, Truck or Van               | 13,790 | 92.5%  | 81,312 | 92%    | 218,267 | 90.9%  |
| Drove Alone                     | 12,606 | 84.5%  | 71,047 | 80.4%  | 190,221 | 79.2%  |
| Carpooled                       | 1,184  | 7.9%   | 10,265 | 11.6%  | 28,046  | 11.7%  |
| Carpooled With 2 People         | 870    | 5.8%   | 7,559  | 8.5%   | 20,639  | 8.6%   |
| Carpooled With 3 People         | 197    | 1.3%   | 1,694  | 1.9%   | 4,391   | 1.8%   |
| Carpooled With 4 People         | 117    | .8%    | 566    | .6%    | 1,756   | .7%    |
| Carpooled With 5 or 6 People    |        | %      | 316    | .4%