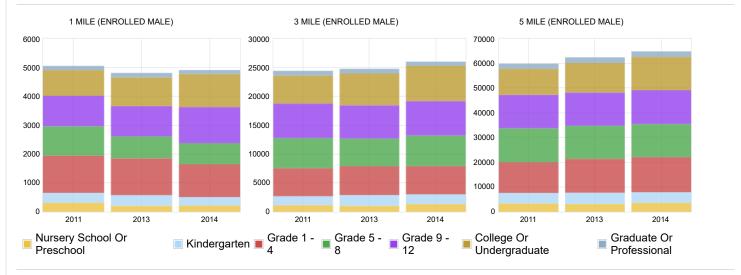

| 1,035  | 3.6%  | 5,819  | 3.3%  | 15,165  | 3.2%  |
| Private                              | 60     | .2%   | 250    | .1%   | 557     | .1%   |
| Enrolled In College Or Undergraduate | 937    | 3.3%  | 5,819  | 3.3%  | 14,872  | 3.1%  |
| Public                               | 874    | 3.1%  | 5,206  | 3%    | 13,236  | 2.8%  |
| Private                              | 63     | .2%   | 613    | .3%   | 1,636   | .3%   |
| Enrolled In Graduate Or Professional | 275    | 1%    | 1,098  | .6%   | 2,295   | .5%   |
| Public                               | 185    | .7%   | 821    | .5%   | 1,521   | .3%   |
| Private                              | 90     | .3%   | 277    | .2%   | 774     | .2%   |
| Not Enrolled In School               | 10,072 | 35.5% | 61,985 | 35.2% | 162,330 | 34.3% |



| Female                                  | 13,940 | 49.1% | 87,828 | 49.8% | 241,336 | 51%   |
|-----------------------------------------|--------|-------|--------|-------|---------|-------|
| Enrolled In School                      | 4,080  | 14.4% | 25,165 | 14.3% | 72,306  | 15.3% |
| Enrolled In Nursery School Or Preschool | 353    | 1.2%  | 1,407  | .8%   | 3,531   | .7%   |
| Public                                  | 118    | .4%   | 821    | .5%   | 2,183   | .5%   |
| Private                                 | 235    | .8%   | 586    | .3%   | 1,348   | .3%   |
| Enrolled In Kindergarten                | 48     | .2%   | 1,184  | .7%   | 3,816   | .8%   |
| Public                                  | 48     | .2%   | 1,044  | .6%   | 3,454   | .7%   |
| Private