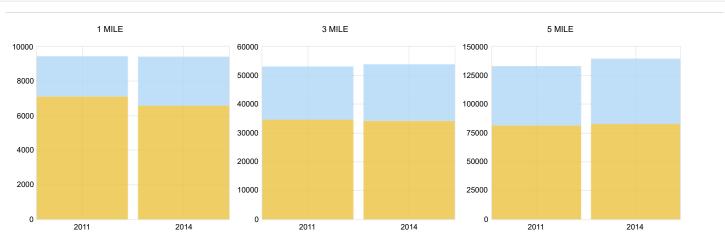

|
| From 15 - 19 Minutes       | 2,210  | 15.6%  | 11,844 | 14%    | 29,127  | 12.7%  |
| From 20 - 24 Minutes       | 1,675  | 11.8%  | 10,920 | 12.9%  | 28,719  | 12.5%  |
| From 25 - 29 Minutes       | 974    | 6.9%   | 4,842  | 5.7%   | 13,761  | 6%     |
| From 30 - 34 Minutes       | 2,459  | 17.3%  | 16,406 | 19.4%  | 47,061  | 20.6%  |
| From 35 - 39 Minutes       | 549    | 3.9%   | 3,609  | 4.3%   | 8,725   | 3.8%   |
| From 40 - 44 Minutes       | 820    | 5.8%   | 4,151  | 4.9%   | 13,754  | 6%     |
| From 45 - 59 Minutes       | 1,957  | 13.8%  | 11,180 | 13.2%  | 31,073  | 13.6%  |
| From 60 - 89 Minutes       | 1,145  | 8.1%   | 7,000  | 8.3%   | 19,812  | 8.7%   |
| Over 90 Minutes            | 213    | 1.5%   | 1,886  | 2.2%   | 5,358   | 2.3%   |

## Vehicle Available





| Total Housing Units Reported | 9,181 | 100.0% | 57,193 | 100.0% | 156,960 | 100.0% |
|------------------------------|-------|--------|--------|--------|---------|--------|
| Total Owner Occupied         | 6,469 | 70.5%  | 33,881 | 59.2%  | 89,347  | 56.9%  |
| No Vehicles                  | 68    | .7%    | 327    | .6%    | 1,081   | .7%    |
| 1 Vehicle                    | 975   | 10.6%  | 6,653  | 11.6%  | 16,913  | 10.8%  |
| 2 Vehicles                   | 3,024 | 32.9%  | 14,764 | 25.8%  | 41,907  | 26.7%  |
| 3 Vehicles                   | 1,479 | 16.1%  | 7,838  | 13.7%  | 19,541  | 12.4%  |
| 4 Vehicles                   | 635   | 6.9%   | 3,224  | 5.6%   | 7,510   | 4.8%   |
| Over 5 Vehicles              | 288   | 3.1%   | 1,075  | 1.9%   | 2,395   | 1.5%   |
| Total Rente