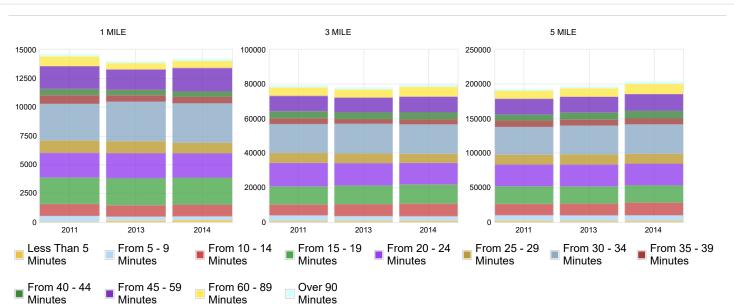

|        | %      | 50     | .1%    | 50      | %      |
| Railroad                        |        | %      |        | %      | 23      | %      |
| Ferryboat                       |        | %      | 19     | %      | 19      | %      |
| Taxicab                         | 29     | .2%    | 80     | .1%    | 281     | .1%    |
| Motorcycle                      |        | %      | 51     | .1%    | 75      | %      |
| Bicycle                         |        | %      | 63     | .1%    | 162     | .1%    |
| Walked                          | 89     | .6%    | 645    | .7%    | 1,922   | .8%    |
| Other Means                     | 89     | .6%    | 542    | .6%    | 2,267   | .9%    |
| Worked At Home                  | 726    | 4.9%   | 3,719  | 4.2%   | 11,254  | 4.7%   |





| Total Workers Outside Home | 14,186 | 100.0% | 84,694 | 100.0% | 228,959 | 100.0% |
|----------------------------|--------|--------|--------|--------|---------|--------|
| Less Than 5 Minutes        | 89     | .6%    | 691    | .8%    | 1,722   | .8%    |
| From 5 - 9 Minutes         | 568    | 4%     | 4,288  | 5.1%   | 10,276  | 4.5%   |
| From 10 - 14 Minutes       | 1,527  | 10.8%  | 7,877  | 9.3%   | 19,571  | 8.5%   |
| From 15 - 19 Minutes       | 2,210  | 15.6%  | 11,844 | 14%    | 29,127  | 12.7%  |
| From 20 - 24 Minutes       | 1,675  | 11.8%  | 10,920 | 12.9%  | 28,719  | 12.5%  |
| From 25 - 29 Minutes       | 974    | 6.9%   | 4,842  | 5.7%   | 13,761  | 6%     |
| From 30 - 34 Minutes       | 2,459  | 17.3%  | 16,406 | 19.4%  | 47,061  | 20.6%  |
| From 35 - 39 Minutes