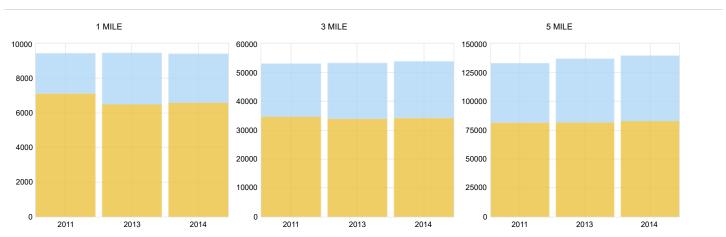

%     |      | 6,506  | 11.4%  |        | 18,952  | 12.19  |
| Built In Betwee | en 1970 - 1979  |      |         | 350   | 3.8%   |      | 5,115  | 8.9%   |        | 17,526  | 11.29  |
| Built In Betwee | en 1960 - 1969  |      |         | 34    | .4%    |      | 990    | 1.7%   |        | 2,477   | 1.69   |

 $https://mainstreetreports.com/Member/PrintRadiusReport?startLat=29.6526489 \& startLong=-95.6186277 \& firstRadius=1 \& secondRadius=3 \& thirdRad \dots 19/37 \& the secondRadius=3 \& the se$ 

8/8/22, 11:35 PM

Radius Report Result - Main Street Reports

| Built In Between 1940 - 1949 | %   | 127 .2% | 357 .2% |
|------------------------------|-----|---------|---------|
| Built Before 1939 40         | .4% | 138 .2% | 426 .3% |

1 MILE % 3 MILE % 5 MILE %

Year Occupant Moved In





| Total Housing Units Reported | 9,181 | 100.0% | 57,193 | 100.0% | 156,960 | 100.0% |
|------------------------------|-------|--------|--------|--------|---------|--------|
| Total Owner Occupied         | 6,469 | 70.5%  | 33,881 | 59.2%  | 89,347  | 56.9%  |
| Moved In 2017 Or Later       | 363   | 4%     | 1,310  | 2.3%   | 4,299   | 2.7%   |
| Moved In Between 2015 - 2016 | 213   | 2.3%   | 2,161  | 3.8%   | 8,419   | 5.4%   |
| Moved In Between 2010 - 2014 | 616   | 6.7%   | 4,909  | 8.6%   | 17,558  | 11.2%  |
| Moved In Between 2000 - 2009 | 3,093 | 33.7%  | 14,058 | 24.6%  | 33,542  | 21.4%  |
| Moved In Between 1990 - 1999 | 1,294 | 14.1%  | 6,902  | 12.1%  | 16,547  | 10.5%  |
| Moved In Before 1989         | 890   | 9.7%   | 4,541  | 7.9%   | 8,982   | 5.7%   |
| Total Rente